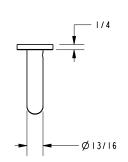

|               |                               |
|                 |               |                               |
|                 |               |                               |
|                 |               |                               |

| Product Specification: | Add "Length Indicator and Color / Finish" suffix to Model number, below |
|------------------------|-------------------------------------------------------------------------|
|------------------------|-------------------------------------------------------------------------|

The Towel Bar shall be made of solid brass construction. Towel Bar shall complement Newport Brass Keaton product series. Towel Bar shall be Newport Brass Model 36-02/\_\_\_\_.

# 36-02

### **Product Dimensions** (units are in inches)