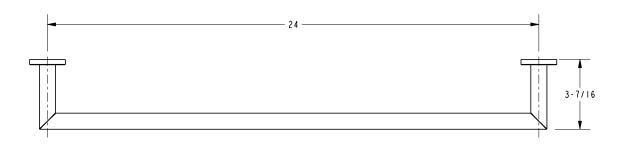

|               |                               |
|                 |               |                               |
|                 |               |                               |
|                 |               |                               |

| Product Specification: | Add "Length Indicator and Color / Finish" suffix to Model number, below |
|------------------------|-------------------------------------------------------------------------|
|------------------------|-------------------------------------------------------------------------|

The Towel Bar shall be made of solid brass construction. Towel Bar shall complement Newport Brass Keaton product series. Towel Bar shall be Newport Brass Model 36-02/\_\_\_\_.

# 36-02

### **Product Dimensions** (units are in inches)