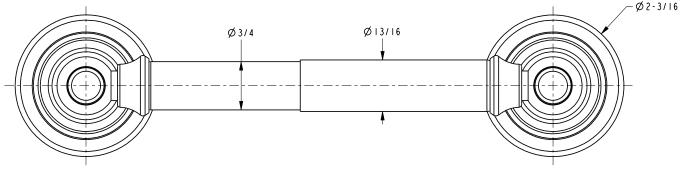

d Bronze
- Other: Refer to the Newport Brass catalog for additional color/finish options.

| Specified Model |                      |                               |
|-----------------|----------------------|-------------------------------|
| Model           | Description          | Colors   Finishes             |
| 35-28           | Toilet Tissue Holder | ☐ 15 ☐ 15S ☐ 26 ☐ 10B ☐ Other |

### Product Specification: Add "Color / Finish" Suffix to Model Number Below.

The Toilet Tissue Holder shall be made of solid brass construction and incorporate a double-post, spring-loaded roller design. Toilet Tissue Holder shall complement Newport Brass Sutton product series. Toilet Tissue Holder shall be Newport Brass Model 35-28/\_\_\_\_.

# 35-28

## **Product Dimensions** (units are in inches)