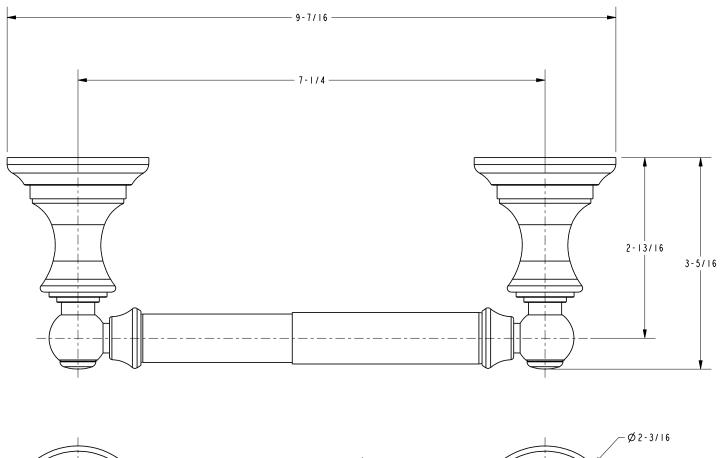

bed Bronze
- Other: Refer to the Newport Brass catalog for additional color/finish options.

| Specified Model |                      |                               |
|-----------------|----------------------|-------------------------------|
| Model           | Description          | Colors   Finishes             |
| 35-28           | Toilet Tissue Holder | ☐ 15 ☐ 15S ☐ 26 ☐ 10B ☐ Other |

### Product Specification: Add "Color / Finish" Suffix to Model Number Below.

The Toilet Tissue Holder shall be made of solid brass construction and incorporate a double-post, spring-loaded roller design. Toilet Tissue Holder shall complement Newport Brass Sutton product series. Toilet Tissue Holder shall be Newport Brass Model 35-28/\_\_\_\_.

# 35-28

## **Product Dimensions** (units are in inches)