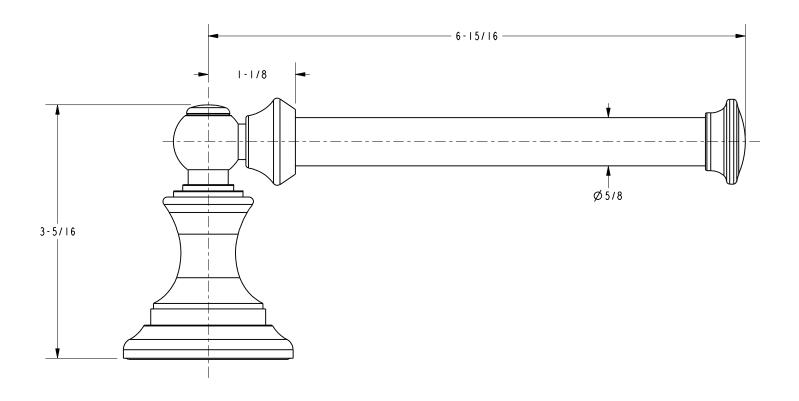

her: Refer to the Newport Brass catalog for additional color/finish options.



| Specified Model |                           |                               |
|-----------------|---------------------------|-------------------------------|
| Model           | Description               | Colors   Finishes             |
| 35-27           | Open Toilet Tissue Holder | ☐ 15 ☐ 15S ☐ 26 ☐ 10B ☐ Other |

### Product Specification: Add "Color / Finish" Suffix to Model Number Below.

The Toilet Tissue Holder shall be made of solid brass construction and incorporate a single-post, open roller design. Toilet Tissue Holder shall complement Newport Brass Sutton product series. Toilet Tissue Holder shall be Newport Brass Model 35-27/\_\_\_\_.

# 35-27

## **Product Dimensions** (units are in inches)