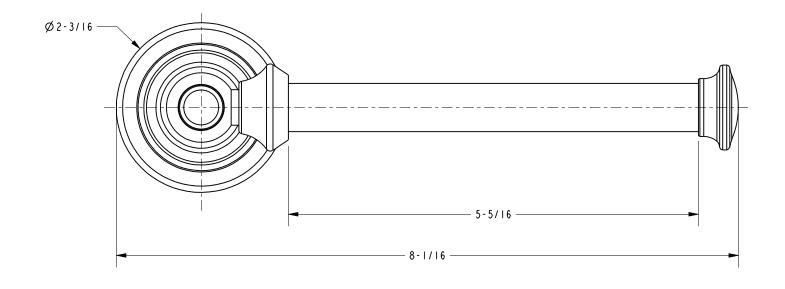

Other: Refer to the Newport Brass catalog for additional color/finish options.



| Specified Model |                           |                               |
|-----------------|---------------------------|-------------------------------|
| Model           | Description               | Colors   Finishes             |
| 35-27           | Open Toilet Tissue Holder | ☐ 15 ☐ 15S ☐ 26 ☐ 10B ☐ Other |

### Product Specification: Add "Color / Finish" Suffix to Model Number Below.

The Toilet Tissue Holder shall be made of solid brass construction and incorporate a single-post, open roller design. Toilet Tissue Holder shall complement Newport Brass Sutton product series. Toilet Tissue Holder shall be Newport Brass Model 35-27/\_\_\_\_.

# 35-27

## **Product Dimensions** (units are in inches)