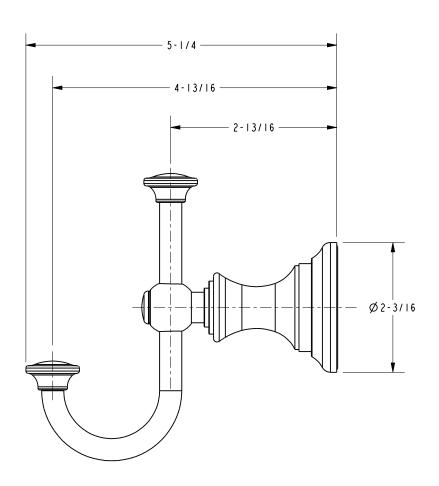

es**

- 15: Polished Nickel
- 15S: Satin Nickel
- 26: Polished Chrome
- 10B: Oil Rubbed Bronze
- Other: Refer to the Newport Brass catalog for additional color/finish options.



| Specified Model |                  |                               |
|-----------------|------------------|-------------------------------|
| Model           | Description      | Colors   Finishes             |
| 35-13           | Double Robe Hook | □ 15 □ 15S □ 26 □ 10B □ Other |

### Product Specification: Add "Color / Finish" Suffix to Model Number Below.

The Double Robe Hook shall be made of solid brass construction. Double Robe Hook shall complement Newport Brass Sutton product series. Double Robe Hook shall be Newport Brass Model 35-13/\_\_\_\_.

# 35-13

# **Product Dimensions** (units are in inches)