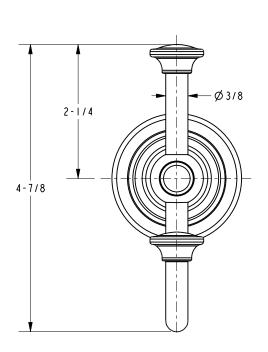

shes**

- 15: Polished Nickel
- 15S: Satin Nickel
- 26: Polished Chrome
- 10B: Oil Rubbed Bronze
- Other: Refer to the Newport Brass catalog for additional color/finish options.



| Specified Model |                  |                               |
|-----------------|------------------|-------------------------------|
| Model           | Description      | Colors   Finishes             |
| 35-13           | Double Robe Hook | □ 15 □ 15S □ 26 □ 10B □ Other |

### Product Specification: Add "Color / Finish" Suffix to Model Number Below.

The Double Robe Hook shall be made of solid brass construction. Double Robe Hook shall complement Newport Brass Sutton product series. Double Robe Hook shall be Newport Brass Model 35-13/\_\_\_\_.

# 35-13

# **Product Dimensions** (units are in inches)