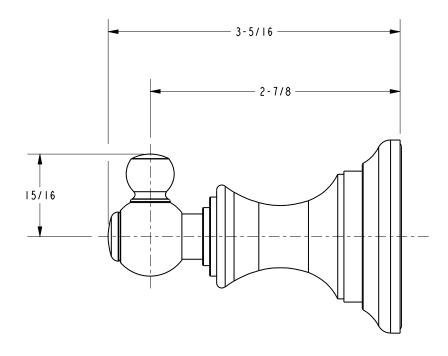

s**

- 15: Polished Nickel
- 15S: Satin Nickel
- 26: Polished Chrome
- 10B: Oil Rubbed Bronze
- Other: Refer to the Newport Brass catalog for additional color/finish options.



| Specified Model |                  |                               |
|-----------------|------------------|-------------------------------|
| Model           | Description      | Colors   Finishes             |
| 35-12           | Single Robe Hook | ☐ 15 ☐ 15S ☐ 26 ☐ 10B ☐ Other |

### Product Specification: Add "Color / Finish" Suffix to Model Number Below.

The Single Robe Hook shall be made of solid brass construction. Single Robe Hook shall complement Newport Brass Sutton product series. Single Robe Hook shall be Newport Brass Model 35-12/\_\_\_\_.

# 35-12

## **Product Dimensions** (units are in inches)