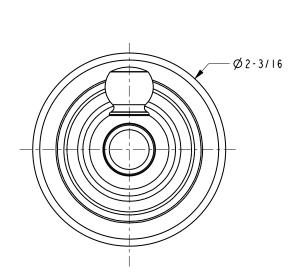

hes**

- 15: Polished Nickel
- 15S: Satin Nickel
- 26: Polished Chrome
- 10B: Oil Rubbed Bronze
- Other: Refer to the Newport Brass catalog for additional color/finish options.



| Specified Model |                  |                               |
|-----------------|------------------|-------------------------------|
| Model           | Description      | Colors   Finishes             |
| 35-12           | Single Robe Hook | ☐ 15 ☐ 15S ☐ 26 ☐ 10B ☐ Other |

### Product Specification: Add "Color / Finish" Suffix to Model Number Below.

The Single Robe Hook shall be made of solid brass construction. Single Robe Hook shall complement Newport Brass Sutton product series. Single Robe Hook shall be Newport Brass Model 35-12/\_\_\_\_.

# 35-12

## **Product Dimensions** (units are in inches)