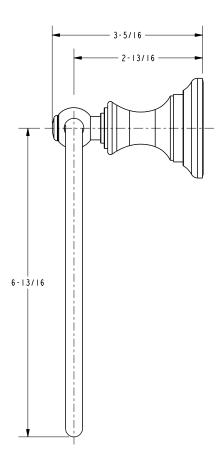

ome • 10B: Oil Rubbed Bronze

• Other: Refer to the Newport Brass catalog for additional color/finish options.



| Specified Model |             |                       |       |
|-----------------|-------------|-----------------------|-------|
| Model           | Description | Colors   Finishes     |       |
| 35-09           | Towel Ring  | □ 15 □ 15S □ 26 □ 10B | Other |

#### **Product Specification:** Add "Length Indicator and Color / Finish" suffix to Model number, below.

The Towel Ring shall be made of solid brass construction and incorporate a single-post, horizontal pivot design with hanging, closed ring. Towel Ring shall complement Newport Brass Sutton product series. Towel Ring shall be Newport Brass Model 35-09/\_

# 35-09

### **Product Dimensions** (units are in inches)