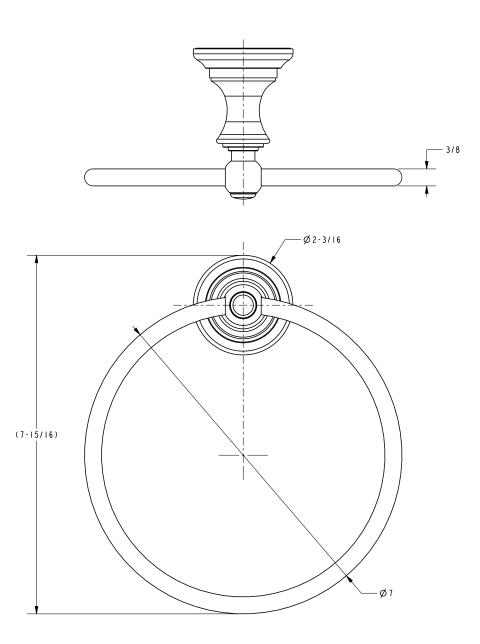

hrome • 10B: Oil Rubbed Bronze

• Other: Refer to the Newport Brass catalog for additional color/finish options.



| Specified Model |             |                       |       |
|-----------------|-------------|-----------------------|-------|
| Model           | Description | Colors   Finishes     |       |
| 35-09           | Towel Ring  | □ 15 □ 15S □ 26 □ 10B | Other |

#### **Product Specification:** Add "Length Indicator and Color / Finish" suffix to Model number, below.

The Towel Ring shall be made of solid brass construction and incorporate a single-post, horizontal pivot design with hanging, closed ring. Towel Ring shall complement Newport Brass Sutton product series. Towel Ring shall be Newport Brass Model 35-09/\_

# 35-09

### **Product Dimensions** (units are in inches)