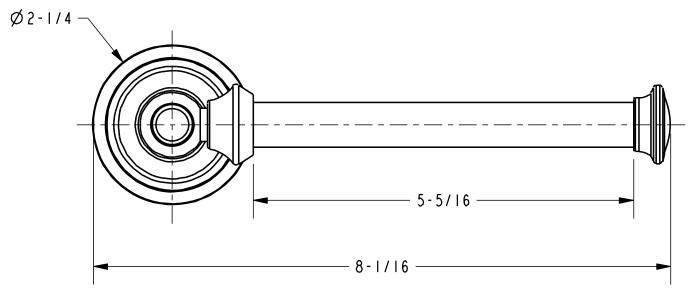

ed Chrome
- 10B: Oil Rubbed Bronze
- Other: Refer to the Newport Brass catalog for additional color/finish options.



| Specified Model |                           |                     |
|-----------------|---------------------------|---------------------|
| Model           | Description               | Colors   Finishes   |
| 34-27           | Open Toilet Tissue Holder | 15 15S 26 10B Other |

### Product Specification: Add "Color / Finish" Suffix to Model Number Below.

The Toilet Tissue Holder shall be made of solid brass construction and incorporate a single-post, open roller design. Toilet Tissue Holder shall complement Newport Brass Aylesbury product series. Toilet Tissue Holder shall be Newport Brass Model 34-27/\_\_\_\_.

# 34-27

## **Product Dimensions** (units are in inches)