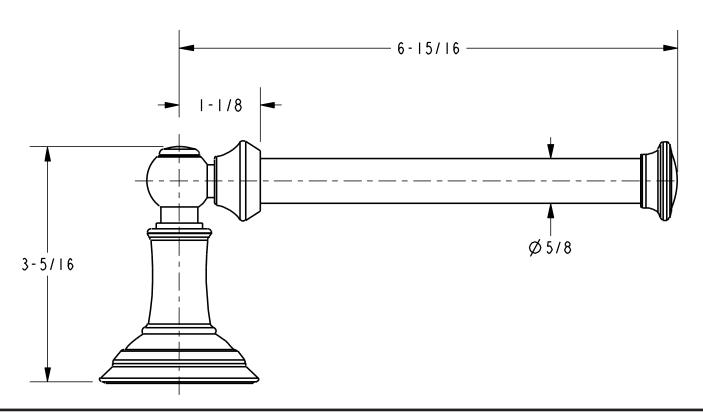

Chrome
- 10B: Oil Rubbed Bronze
- Other: Refer to the Newport Brass catalog for additional color/finish options.



| Specified Model |                           |                     |
|-----------------|---------------------------|---------------------|
| Model           | Description               | Colors   Finishes   |
| 34-27           | Open Toilet Tissue Holder | 15 15S 26 10B Other |

### Product Specification: Add "Color / Finish" Suffix to Model Number Below.

The Toilet Tissue Holder shall be made of solid brass construction and incorporate a single-post, open roller design. Toilet Tissue Holder shall complement Newport Brass Aylesbury product series. Toilet Tissue Holder shall be Newport Brass Model 34-27/\_\_\_\_.

# 34-27

## **Product Dimensions** (units are in inches)