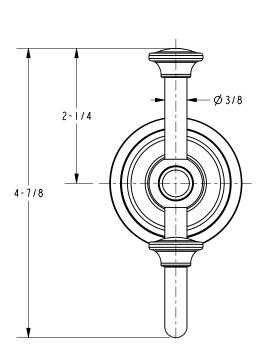

es**

- 15: Polished Nickel
- 15S: Satin Nickel
- 26: Polished Chrome
- 10B: Oil Rubbed Bronze
- Other: Refer to the Newport Brass catalog for additional color/finish options.



| Specified Model |                  |                               |
|-----------------|------------------|-------------------------------|
| Model           | Description      | Colors   Finishes             |
| 34-13           | Double Robe Hook | ☐ 15 ☐ 15S ☐ 26 ☐ 10B ☐ Other |

### Product Specification: Add "Color / Finish" Suffix to Model Number Below.

The Double Robe Hook shall be made of solid brass construction. Double Robe Hook shall complement Newport Brass Aylesbury product series. Double Robe Hook shall be Newport Brass Model 34-13/\_\_\_.

# 34-13

## **Product Dimensions** (units are in inches)