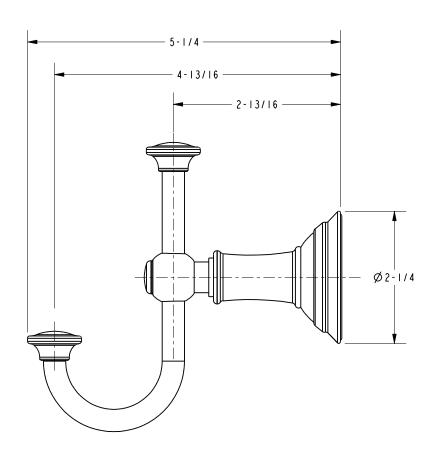

**

- 15: Polished Nickel
- 15S: Satin Nickel
- 26: Polished Chrome
- 10B: Oil Rubbed Bronze
- Other: Refer to the Newport Brass catalog for additional color/finish options.



| Specified Model |                  |                               |
|-----------------|------------------|-------------------------------|
| Model           | Description      | Colors   Finishes             |
| 34-13           | Double Robe Hook | ☐ 15 ☐ 15S ☐ 26 ☐ 10B ☐ Other |

### Product Specification: Add "Color / Finish" Suffix to Model Number Below.

The Double Robe Hook shall be made of solid brass construction. Double Robe Hook shall complement Newport Brass Aylesbury product series. Double Robe Hook shall be Newport Brass Model 34-13/\_\_\_.

# 34-13

## **Product Dimensions** (units are in inches)