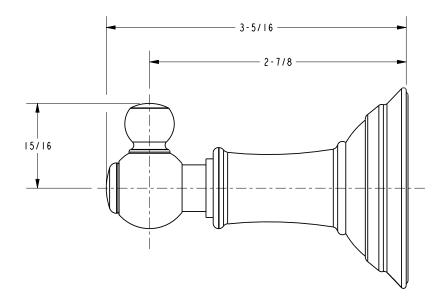

- 15: Polished Nickel
- 15S: Satin Nickel
- 26: Polished Chrome
- 10B: Oil Rubbed Bronze
- Other: Refer to the Newport Brass catalog for additional color/finish options.



| Specified Model |                  |                               |
|-----------------|------------------|-------------------------------|
| Model           | Description      | Colors   Finishes             |
| 34-12           | Single Robe Hook | ☐ 15 ☐ 15S ☐ 26 ☐ 10B ☐ Other |

### Product Specification: Add "Color / Finish" Suffix to Model Number Below.

The Single Robe Hook shall be made of solid brass construction. Single Robe Hook shall complement Newport Brass Aylesbury product series. Single Robe Hook shall be Newport Brass Model 34-12/\_\_\_\_.

# 34-12

## **Product Dimensions** (units are in inches)