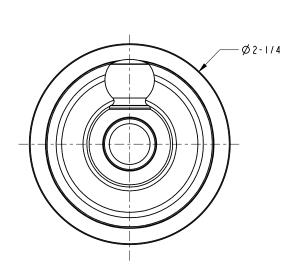

**

- 15: Polished Nickel
- 15S: Satin Nickel
- 26: Polished Chrome
- 10B: Oil Rubbed Bronze
- Other: Refer to the Newport Brass catalog for additional color/finish options.



| Specified Model |                  |                               |
|-----------------|------------------|-------------------------------|
| Model           | Description      | Colors   Finishes             |
| 34-12           | Single Robe Hook | ☐ 15 ☐ 15S ☐ 26 ☐ 10B ☐ Other |

### Product Specification: Add "Color / Finish" Suffix to Model Number Below.

The Single Robe Hook shall be made of solid brass construction. Single Robe Hook shall complement Newport Brass Aylesbury product series. Single Robe Hook shall be Newport Brass Model 34-12/\_\_\_\_.

# 34-12

## **Product Dimensions** (units are in inches)