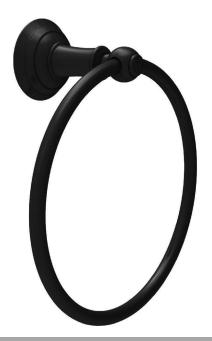

# **AYLESBURY**

34-09

**Towel Ring** 

#### **Features**

- · Solid brass construction
- · Single-post, horizontal pivot design with hanging, closed ring
- Complements Aylesbury product series