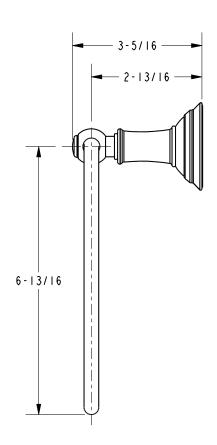

l Rubbed Bronze

• Other: Refer to the Newport Brass catalog for additional color/finish options.



| Specified Model |             |                       |       |
|-----------------|-------------|-----------------------|-------|
| Model           | Description | Colors   Finishes     |       |
| 34-09           | Towel Ring  | □ 15 □ 15S □ 26 □ 10B | Other |

#### **Product Specification:** Add "Length Indicator and Color / Finish" suffix to Model number, below.

The Towel Ring shall be made of solid brass construction and incorporate a single-post, horizontal pivot design with hanging, closed ring. Towel Ring shall complement Newport Brass Aylesbury product series. Towel Ring shall be Newport Brass Model 34-09/\_\_\_\_.

## 34-09

### **Product Dimensions** (units are in inches)