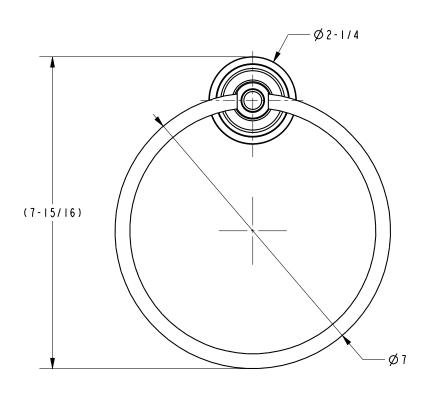

Oil Rubbed Bronze

• Other: Refer to the Newport Brass catalog for additional color/finish options.



| Specified Model |             |                       |       |
|-----------------|-------------|-----------------------|-------|
| Model           | Description | Colors   Finishes     |       |
| 34-09           | Towel Ring  | □ 15 □ 15S □ 26 □ 10B | Other |

#### **Product Specification:** Add "Length Indicator and Color / Finish" suffix to Model number, below.

The Towel Ring shall be made of solid brass construction and incorporate a single-post, horizontal pivot design with hanging, closed ring. Towel Ring shall complement Newport Brass Aylesbury product series. Towel Ring shall be Newport Brass Model 34-09/\_\_\_\_.

## 34-09

### **Product Dimensions** (units are in inches)