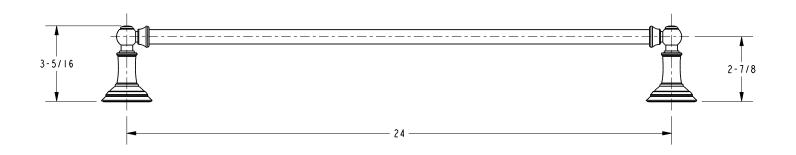

|                               |
|                 |               |                               |
|                 |               |                               |
|                 |               |                               |

| Product Specification: | Add "Length Indicator and Color / Finish" suffix to Model number, below |
|------------------------|-------------------------------------------------------------------------|
|------------------------|-------------------------------------------------------------------------|

The Towel Bar shall be made of solid brass construction. Towel Bar shall complement Newport Brass Aylesbury product series. Towel Bar shall be Newport Brass Model 34-02/\_\_\_\_.

## 34-02

### **Product Dimensions** (units are in inches)