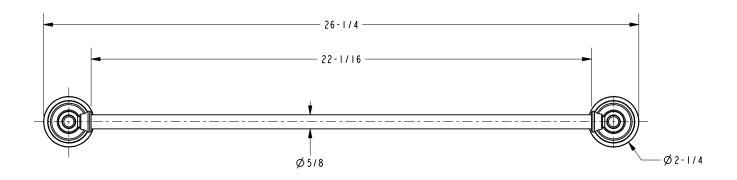

|               |                               |
|                 |               |                               |
|                 |               |                               |
|                 |               |                               |

| Product Specification: | Add "Length Indicator and Color / Finish" suffix to Model number, below |
|------------------------|-------------------------------------------------------------------------|
|------------------------|-------------------------------------------------------------------------|

The Towel Bar shall be made of solid brass construction. Towel Bar shall complement Newport Brass Aylesbury product series. Towel Bar shall be Newport Brass Model 34-02/\_\_\_\_.

## 34-02

### **Product Dimensions** (units are in inches)