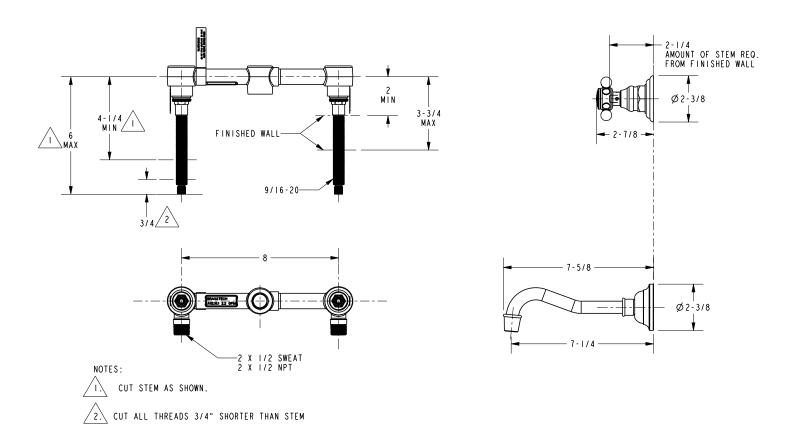

|  |
| <b>Product Specification:</b> Add "Color / Finish" suffix to model number, below. |       |                                             |                               |          |                                  |               |             |  |

The Wall-Mounted Lavatory Faucet shall be made of solid brass construction. Wall-Mounted Lavatory Faucet shall incorporate ADA compliant cross handles and a 7-1/4" (18.4 cm) spout (wall-to-center) that incorporates a 1/2" NPT inlet fitting. Rough valve shall incorporate a brass valve body assembly and quarter-turn washerless ceramic disc valve cartridges. Wall-Mounted Lavatory Faucet shall be Newport Brass Model 3-9301/\_\_\_\_\_\_ and Newport Brass rough valve shall be 1-532.

## 3-9301

#### Product Dimensions (units are in inches)



## Chesterfield Wall-Mounted Lavatory Faucet **3-9301**



page 2 of 2 spec\_3-9301

t: 949.417.5207 | www.newportbrass.com ©2012 Brasstech, Inc.