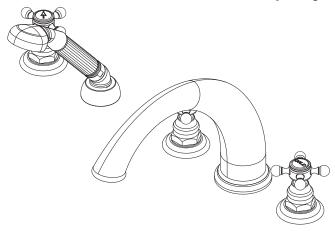

#### Roman Tub with Handshower Deck Trim

3-897

## Product Specification: Add "Color / Finish" suffix to Tub Deck Trim model number, below.

The Roman Tub with Handshower Deck Trim shall be made of solid brass construction. Roman Tub with Handshower Deck Trim shall incorporate ADA compliant traditional cross handles. Product shall incorporate a 4-7/8" (12.4 cm) spout height at outlet and a 9-7/16" (24.0 cm) spout reach (c-c). Rough valve kit shall incorporate brass valve bodies with quarter-turn washerless ceramic disc 3/4" valve cartridges, a quick-connect spout fitting and a diverter valve with hoses as needed for handshower. Roman Tub with Handshower Deck Trim shall be Newport Brass Model 3-897/\_\_\_\_ and Newport Brass rough valve kit shall be 1-507.