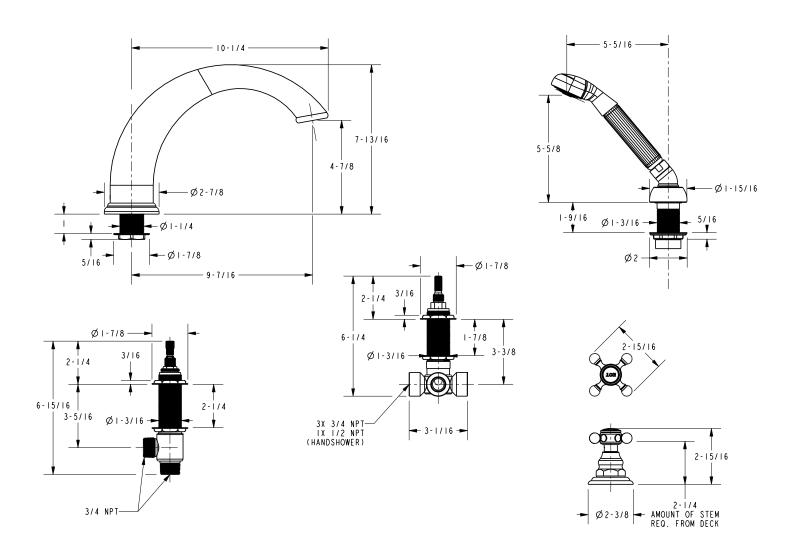

|  |

## Product Specification: Add "Color / Finish" suffix to Tub Deck Trim model number, below.

The Roman Tub with Handshower Deck Trim shall be made of solid brass construction. Roman Tub with Handshower Deck Trim shall incorporate ADA compliant traditional cross handles. Product shall incorporate a 4-7/8" (12.4 cm) spout height at outlet and a 9-7/16" (24.0 cm) spout reach (c-c). Rough valve kit shall incorporate brass valve bodies with quarter-turn washerless ceramic disc 3/4" valve cartridges, a quick-connect spout fitting and a diverter valve with hoses as needed for handshower. Roman Tub with Handshower Deck Trim shall be Newport Brass Model 3-897/\_\_\_\_ and Newport Brass rough valve kit shall be 1-507.

# 3-897

## **Product Dimensions** (units are in inches)