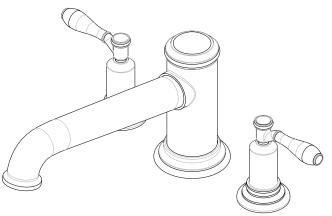

#### Roman Tub Deck Trim

#### **Product Specification:**

Add "Color / Finish" suffix to Tub Deck Trim model number, below.

The Roman Tub Deck Trim shall be made of solid brass construction. Roman Tub Deck Trim shall incorporate ADA compliant traditional lever handles. Product shall incorporate a 3-9/16" (9.0 cm) spout height at outlet and a 9-9/16" (24.3 cm) spout reach (c-c). Rough valve kit shall incorporate brass valve bodies with quarter-turn washerless ceramic disc 3/4" valve cartridges and a quick-connect spout fitting. Roman Tub Deck Trim shall be Newport Brass Model 3-2556/\_\_\_\_ and Newport Brass rough valve kit shall be 1-636.