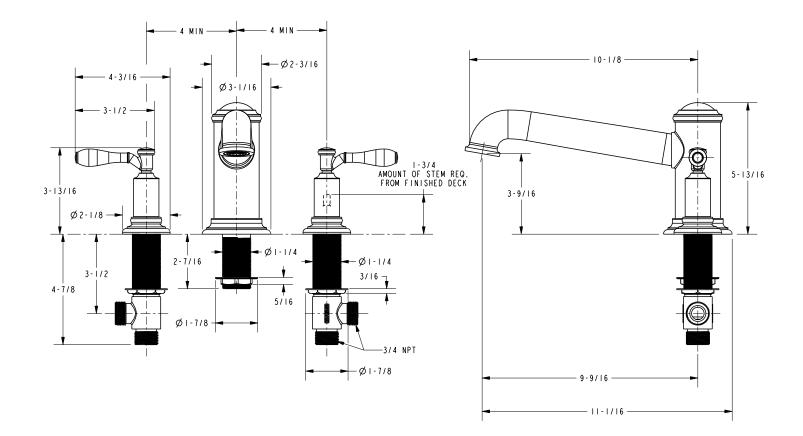

#### **Features**

- Solid brass construction
- ADA compliant traditional lever handles
- 3-9/16" (9.0 cm) spout height at outlet
- 9-9/16" (24.3 cm) spout reach (c-c)
- Intended for use with Newport Brass rough valve kit (Required

#### **Product Specification:**

Add "Color / Finish" suffix to Tub Deck Trim model number, below.

The Roman Tub Deck Trim shall be made of solid brass construction. Roman Tub Deck Trim shall incorporate ADA compliant traditional lever handles. Product shall incorporate a 3-9/16" (9.0 cm) spout height at outlet and a 9-9/16" (24.3 cm) spout reach (c-c). Rough valve kit shall incorporate brass valve bodies with quarter-turn washerless ceramic disc 3/4" valve cartridges and a quick-connect spout fitting. Roman Tub Deck Trim shall be Newport Brass Model 3-2556/\_\_\_\_ and Newport Brass rough valve kit shall be 1-636.

## **Product Dimensions** (units are in inches)

page 2 of 2 spec\_3-2556

t: 949.417.5207 | www.newportbrass.com ©2011 Brasstech, Inc.