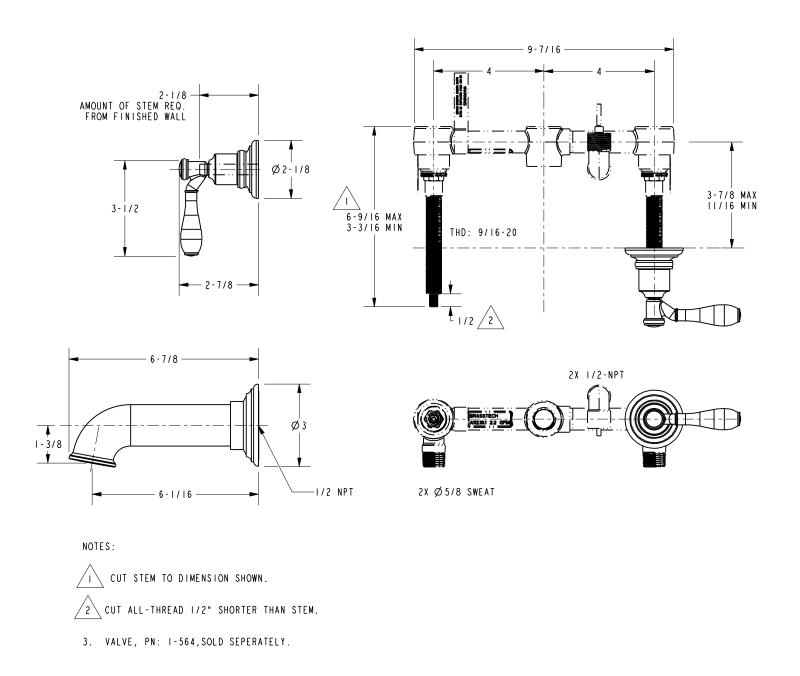

#### Product Dimensions (units are in inches)

Ithaca Wall-Mounted Tub Trim **3-2555** 

autv. From Faucet to Fini

sh.

NEWP<del>O</del>RT BR

page 2 of 2 spec\_3-2555