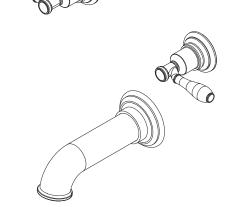

# ITHACA

3-2555

Wall-Mounted Tub Trim

#### **Features**

- Solid brass construction
- ADA compliant traditional lever handles
- 6-7/8" (17.5 cm) spout length
- 3/4" NPT spout inlet fitting
- Intended for use with Newport Brass rough valve as specified (Required Accessory)
- Rough valve incorporates a brass valve body assembly
- Rough valve incorporates quarter-turn washerless ceramic disc valve cartridges

### **Product Specification:**

The Wall-Mounted Tub Trim shall be made of solid brass construction. Wall-Mounted Tub Trim shall include ADA compliant lever handles and a 6-7/8" (17.5 cm) tub spout that incorporates a 3/4" NPT inlet fitting. Wall-Mounted Tub Trim shall be Newport Brass Model 3-2555/\_\_\_\_ and Newport Brass rough valve shall be 1-564.