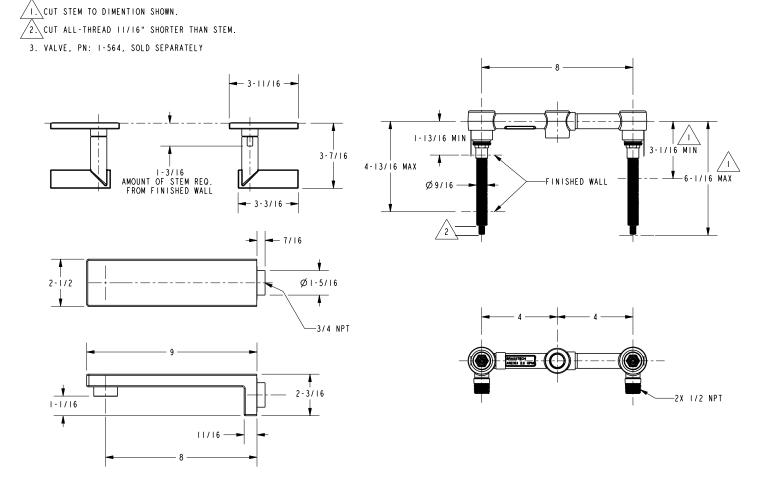

# 3-2545

NOTES:

Product Dimensions (units are in inches)

t: 949.417.5207 | www.newportbrass.com ©2011 Brasstech, Inc.

page 2 of 2 spec\_3-2545