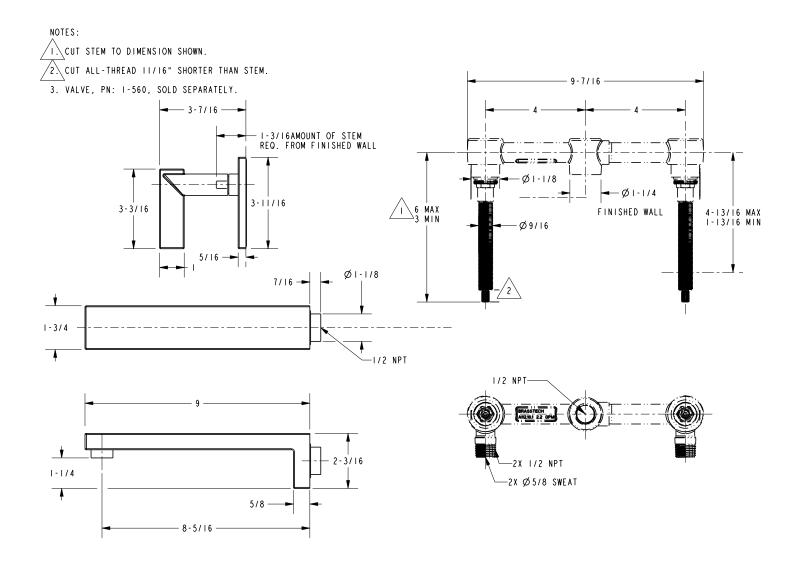

# **Product Dimensions** (units are in inches)

### **Product Specification:**

Add "Color / Finish" suffix to model number, below.

The Wall-Mounted Lavatory Faucet shall be made of solid brass construction. Wall-Mounted Lavatory Faucet shall incorporate ADA compliant lever handles and a 8-5/16" (21.1 cm) spout (wall-to-center) that incorporates a 1/2" NPT inlet fitting. Rough valve shall incorporate a brass valve body assembly and quarter-turn washerless ceramic disc valve cartridges. Wall-Mounted Lavatory Faucet shall be Newport Brass Model 3-2541/\_\_\_\_\_ and Newport Brass rough valve shall be 1-560.

#### **Features**

- Solid brass construction
- ADA compliant contemporary lever handles
- 8-5/16" (22.7 cm) spout reach (wall-to-center)
- 1/2" NPT spout inlet fitting
- Intended for use with Newport Brass rough valve as specified (Required