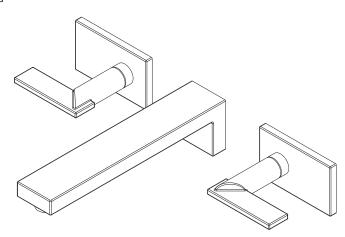

# **METRO**

#### **Features**

- Solid brass construction
- ADA compliant contemporary lever handles
- 8-5/16" (22.7 cm) spout reach (wall-to-center)
- 1/2" NPT spout inlet fitting
- Intended for use with Newport Brass rough valve as specified (Required

Accessory)

- Rough valve incorporates a brass valve body assembly
- Rough valve incorporates quarter-turn washerless ceramic disc valve cartridges

#### **Codes / Standards Compliance**

Meets or exceeds the following at date of manufacture:

- ASME A112.18.1/CSA B125.1
- IAPMO/cUPC
- NSF 61
- IPCADA
- ICC/ANSI A117.1
- Energy Policy Act of 1992
- All applicable US Federal and State material regulations
- EPA Watersense

## **Wall-Mounted Lavatory Faucet**

3-2541









#### **Colors / Finishes**

15: Polished Nickel
15A: Antique Nickel
26: Polished Chrome
10B: Oil Rubbed Bronze

• Other: Refer to the Newport Brass catalog for additional color/finish options.

## **Specified Model**

|  | Model  | Description                  | Colors / Finishes   |  |
|--|--------|------------------------------|---------------------|--|
|  | 3-2541 | Wall-Mounted Lavatory Faucet | 15 15A 26 10B Other |  |

#### **Required Accessory:** Faucet, above, and Rough Valve, below, must both be specified. Application Tub Only Valve\* Wall Lavatory Valve Tub Only Valve\* Wall Lavatory Valve 2-Cartridge Assembly with 16pt Spline Description 2-Cartridge Assembly with 20pt Spline Inlet/Outlet Size 1/2" 1/2" 1/2" 1/2" Part Number 1-500 1-532 1-560 1-564 Image

### **Product Specific