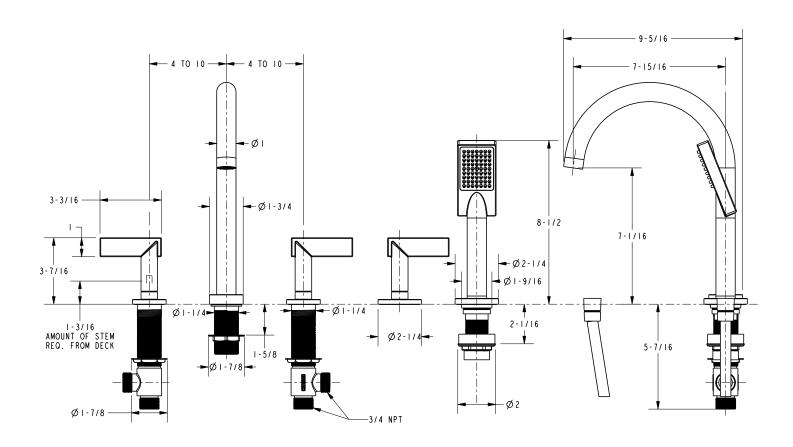

|                        |  |

## Product Specification: Add "Color / Finish" suffix to Tub Deck Trim model number, below.

The Roman Tub with Handshower Deck Trim shall be made of solid brass construction. Roman Tub with Handshower Deck Trim shall incorporate ADA compliant contemporary lever handles. Product shall incorporate a 7-1/6" (17.9 cm) spout height at outlet and a 7-15/16" (20.7 cm) spout reach (c-c). Rough valve kit shall incorporate brass valve bodies with quarter-turn washerless ceramic disc 3/4" valve cartridges, a spout nipple and a diverter valve with hoses as needed for handshower. Roman Tub with Handshower Deck Trim shall be Newport Brass Model 3-2487/\_\_\_\_ and Newport Brass rough valve kit shall be 1-678.

# 3-2487

# **Product Dimensions** (units are in inches)