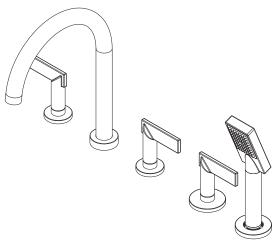

## PRIYA

#### **Features**

- · Solid brass construction
- ADA compliant contemporary lever handles
- 7-1/16" (17.9 cm) spout height at outlet
- 7-15/16" (20.2 cm) spout reach (c-c)
- Intended for use with Newport Brass rough valve kit (Required

Accessory) which incorporates the following:

- Brass valve bodies and spout nipple
- Quarter-turn washerless ceramic disc 3/4" valve cartridges
- Diverter valve and hoses as needed for handshower

## **Codes / Standards Compliance**

Meets or exceeds the following at date of manufacture:

- ASME A112.18.1/CSA B125.1
- IAPMO/cUPC
- IPC
- ADA
- ICC/ANSI A117.1
- All applicable US Federal and State material regulations

#### Roman Tub with Handshower Deck Trim

3-2487







#### **Colors / Finishes**

15: Polished Nickel
15A: Antique Nickel
26: Polished Chrome
10B: Oil Rubbed Bronze

• Other: Refer to the Newport Brass catalog for additional color/finish options.

## **Specified Model**

| Model  | Description                         | Colors / Finishes             |  |  |  |  |
|--------|-------------------------------------|-------------------------------|--|--|--|--|
| 3-2487 | Roman Tub with Handshower Deck Trim | □ 15 □ 15A □ 26 □ 10B □ Other |  |  |  |  |

| Required Accessory: Trim, above, and Rough Valve Kit, below, must both be specified. |              |               |                                 |                           |               |                                 |                      |                        |