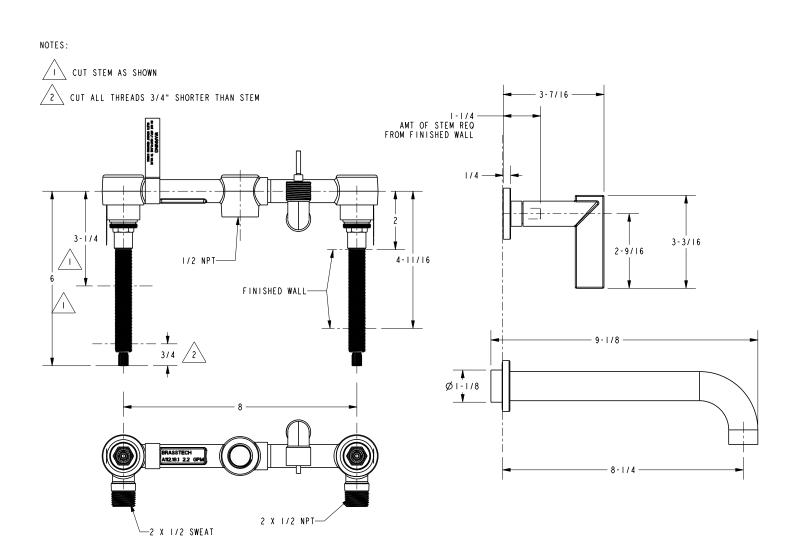

### **Features**

- Solid brass construction
- ADA compliant contemporary lever handles
- 9-1/8" (23.2 cm) spout length
- 1/2" NPT spout inlet fitting
- Intended for use with Newport Brass rough valve as specified (Required Accessory)
- Rough valve incorporates a brass valve body assembly
- Rough valve incorporates quarter-turn washerless ceramic disc valve cartridges

### **Product Specification:**

The Wall-Mounted Tub Trim shall be made of solid brass construction. Wall-Mounted Tub Trim shall include ADA compliant lever handles and a 9-1/8" (23.2 cm) tub spout that incorporates a 1/2" NPT inlet fitting. Wall-Mounted Tub Trim shall be Newport Brass Model 3-2485/\_\_\_\_ and Newport Brass rough valve shall be 1-564.

## 3-2485

**Product Dimensions** (units are in inches)

t: 949.417.5207 | www.newportbrass.com ©2011 Brasstech, Inc.

page 2 of 2 spec\_3-2485