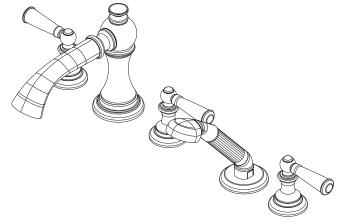

# **SUTTON**

#### **Features**

- · Solid brass construction
- ADA compliant traditional lever handles
- 3-1/16" (7.8 cm) spout height at outlet
- 9-1/16" (23.0 cm) spout reach (c-c)
- Intended for use with Newport Brass rough valve kit (Required

Accessory) which incorporates the following:

- Brass valve bodies and quick-connect spout fitting
- Quarter-turn washerless ceramic disc 3/4" valve cartridges
- Diverter valve and hoses as needed for handshower

## **Codes / Standards Compliance**

Meets or exceeds the following at date of manufacture:

- ASME A112.18.1/CSA B125.1
- IAPMO/cUPC
- IPC
- ADA
- ICC/ANSI A117.1
- All applicable US Federal and State material regulations

#### Roman Tub with Handshower Deck Trim

3-2457







#### **Colors / Finishes**

15: Polished Nickel
15A: Antique Nickel
26: Polished Chrome
10B: Oil Rubbed Bronze

• Other: Refer to the Newport Brass catalog for additional color/finish options.

## **Specified Model**

| Model  | Description                         | Colors / Finishes   |  |  |  |
|--------|-------------------------------------|---------------------|--|--|--|
| 3-2457 | Roman Tub with Handshower Deck Trim | 15 15A 26 10B Other |  |  |  |

| Required Accessory: Trim, above, and Rough Valve Kit, below, must both be specified. |              |               |                                 |                           |               |                                 |                      |                        |                        |  |
|------------------------------