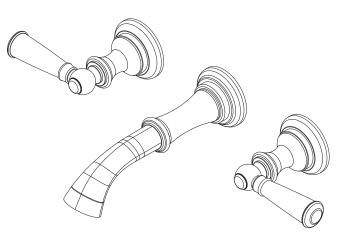

## **Wall-Mounted Lavatory Faucet**

3-2451

## **Product Specification:**

Add "Color / Finish" suffix to model number, below.

The Wall-Mounted Lavatory Faucet shall be made of solid brass construction. Wall-Mounted Lavatory Faucet shall incorporate ADA compliant lever handles and a 6-13/16" (17.3 cm) spout (wall-to-center) that incorporates a 1/2" NPT inlet fitting. Rough valve shall incorporate a brass valve body assembly and quarter-turn washerless ceramic disc valve cartridges. Wall-Mounted Lavatory Faucet shall be Newport Brass Model 3-2451/\_\_\_\_\_ and Newport Brass rough valve shall be 1-532.