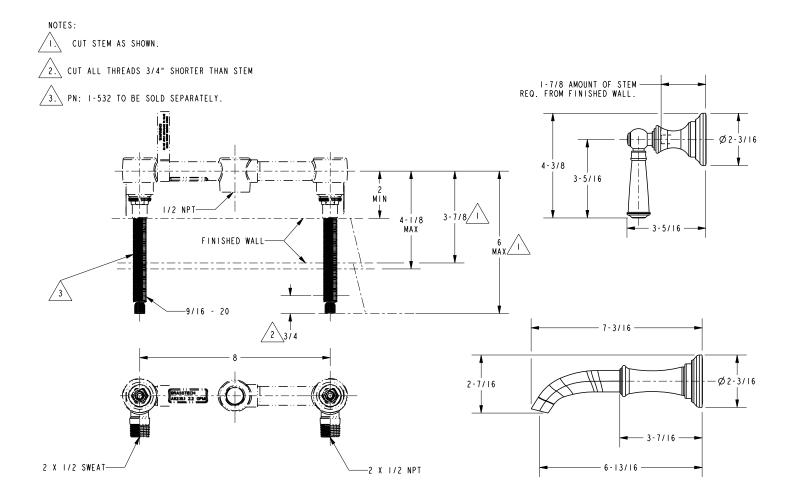

alve 2-Cartridge Assembly with 16pt Spline Description 2-Cartridge Assembly with 20pt Spline Inlet/Outlet Size 1/2" 1/2" 1/2" 1/2" Part Number 1-500 1-560 1-532 1-564 Image

## **Product Specification:**

Add "Color / Finish" suffix to model number, below.

The Wall-Mounted Lavatory Faucet shall be made of solid brass construction. Wall-Mounted Lavatory Faucet shall incorporate ADA compliant lever handles and a 6-13/16" (17.3 cm) spout (wall-to-center) that incorporates a 1/2" NPT inlet fitting. Rough valve shall incorporate a brass valve body assembly and quarter-turn washerless ceramic disc valve cartridges. Wall-Mounted Lavatory Faucet shall be Newport Brass Model 3-2451/\_\_\_\_\_ and Newport Brass rough valve shall be 1-532.

# 3-2451

## **Product Dimensions** (units are in inches)