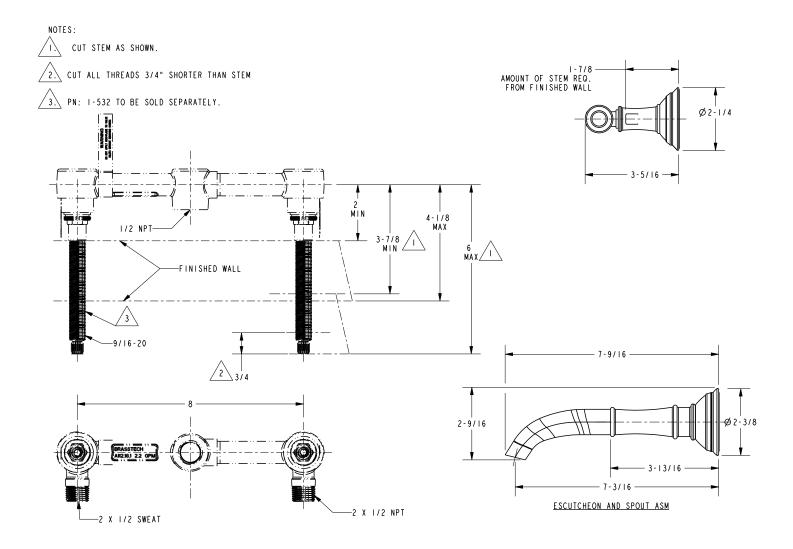

|                                       |                     |                                       |                     |

## **Product Specification:**

Add "Color / Finish" suffix to model number, below.

The Wall-Mounted Lavatory Faucet shall be made of solid brass construction. Wall-Mounted Lavatory Faucet shall incorporate ADA compliant lever handles and a 7-3/16" (18.3 cm) spout (wall-to-center) that incorporates a 1/2" NPT inlet fitting. Rough valve shall incorporate a brass valve body assembly and quarter-turn washerless ceramic disc valve cartridges. Wall-Mounted Lavatory Faucet shall be Newport Brass Model 3-2411/\_\_\_\_\_ and Newport Brass rough valve shall be 1-532.

# 3-2411

## **Product Dimensions** (units are in inches)