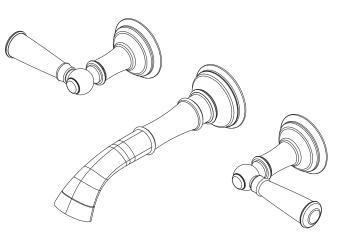

### **Wall-Mounted Lavatory Faucet**

3-2411

## **Product Specification:**

Add "Color / Finish" suffix to model number, below.

The Wall-Mounted Lavatory Faucet shall be made of solid brass construction. Wall-Mounted Lavatory Faucet shall incorporate ADA compliant lever handles and a 7-3/16" (18.3 cm) spout (wall-to-center) that incorporates a 1/2" NPT inlet fitting. Rough valve shall incorporate a brass valve body assembly and quarter-turn washerless ceramic disc valve cartridges. Wall-Mounted Lavatory Faucet shall be Newport Brass Model 3-2411/\_\_\_\_\_ and Newport Brass rough valve shall be 1-532.