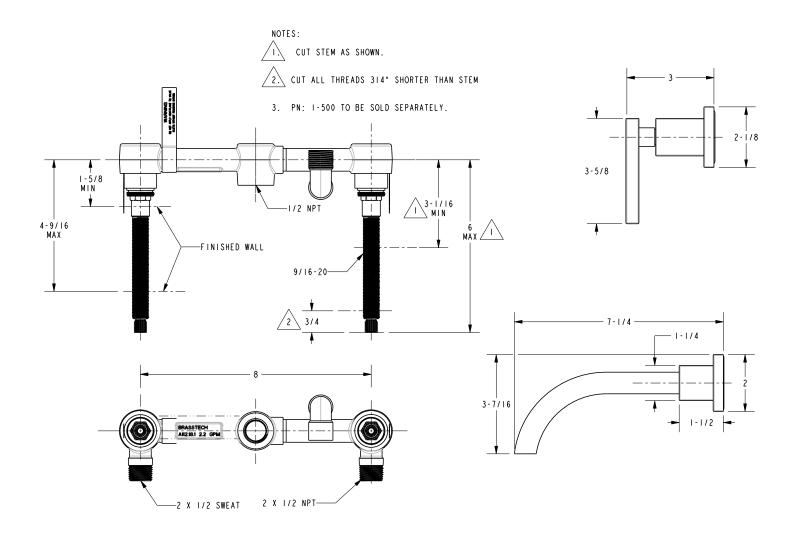

| 1-560               |
| Image               |                                       |                                                              |                                       |                     |

<sup>\*</sup> Plumbing code restrictions prohibit the use of the 1-500 for showers unless the 1-535 (Remote BP Valve) is installed upstream of the 1-500.

### **Product Specification:**

The Wall-Mounted Tub Trim shall be made of solid brass construction. Wall-Mounted Tub Trim shall include ADA compliant lever handles and a 7-1/4" (18.4 cm) tub spout that incorporates a 1/2" NPT inlet fitting. Wall-Mounted Tub Trim shall be Newport Brass Model 3-2045/\_\_\_\_ and Newport Brass rough valve shall be 1-500.

# 3-2045

## **Product Dimensions** (units are in inches)