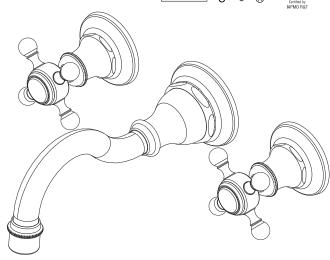

# **VICTORIA**

## **Wall-Mounted Lavatory Faucet**

3-1761

### **Product Specification:**

Add "Color / Finish" suffix to model number, below.

The Wall-Mounted Lavatory Faucet shall be made of solid brass construction. Wall-Mounted Lavatory Faucet shall incorporate ADA compliant cross handles and a 7-5/8" (19.4 cm) spout (wall-to-center) that incorporates a 1/2" NPT inlet fitting. Rough valve shall incorporate a brass valve body assembly and quarter-turn washerless ceramic disc valve cartridges. Wall-Mounted Lavatory Faucet shall be Newport Brass Model 3-1761/\_\_\_\_\_ and Newport Brass rough valve shall be 1-532.