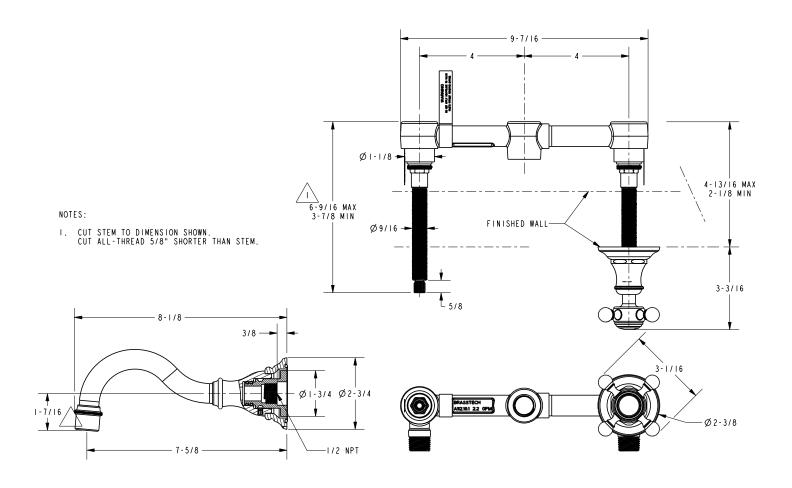

# **Product Dimensions** (units are in inches)

### **Product Specification:**

Add "Color / Finish" suffix to model number, below.

The Wall-Mounted Lavatory Faucet shall be made of solid brass construction. Wall-Mounted Lavatory Faucet shall incorporate ADA compliant cross handles and a 7-5/8" (19.4 cm) spout (wall-to-center) that incorporates a 1/2" NPT inlet fitting. Rough valve shall incorporate a brass valve body assembly and quarter-turn washerless ceramic disc valve cartridges. Wall-Mounted Lavatory Faucet shall be Newport Brass Model 3-1761/\_\_\_\_\_ and Newport Brass rough valve shall be 1-532.