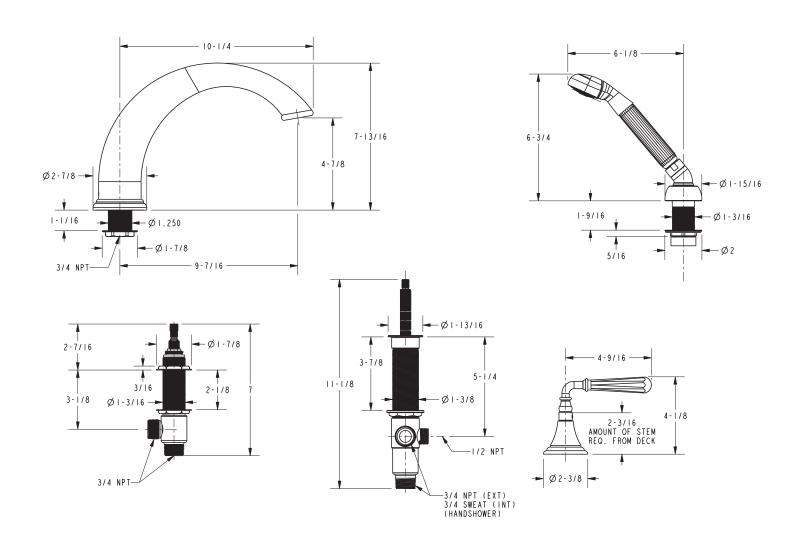

|  |

## Product Specification: Add "Color / Finish" suffix to Tub Deck Trim model number, below.

The Roman Tub with Handshower Deck Trim shall be made of solid brass construction. Roman Tub with Handshower Deck Trim shall incorporate ADA compliant traditional lever handles. Product shall incorporate a 4-3/8" (11.1 cm) spout height at outlet and a 9-5/8" (24.4 cm) spout reach (c-c). Rough valve kit shall incorporate brass valve bodies with quarter-turn washerless ceramic disc 3/4" valve cartridges, a quick-connect spout fitting and a diverter valve with hoses as needed for handshower. Roman Tub with Handshower Deck Trim shall be Newport Brass Model 3-1747/\_\_\_\_ and Newport Brass rough valve kit shall be 1-507.

# 3-1747

## **Product Dimensions** (units are in inches)