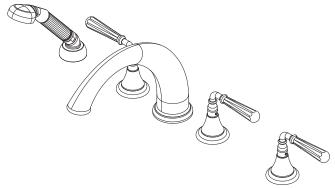

## **BEVELLE**

#### **Features**

- · Solid brass construction
- · ADA compliant traditional lever handles
- 4-3/8" (11.1 cm) spout height at outlet
- 9-5/8" (24.4 cm) spout reach (c-c)
- Intended for use with Newport Brass rough valve kit (Required

Accessory) which incorporates the following:

- Brass valve bodies and quick-connect spout fitting
- Quarter-turn washerless ceramic disc 3/4" valve cartridges
- Diverter valve and hoses as needed for handshower

### **Codes / Standards Compliance**

Meets or exceeds the following at date of manufacture:

- ASME A112.18.1/CSA B125.1
- IAPMO/cUPC
- IPC
- ADA
- ICC/ANSI A117.1
- All applicable US Federal and State material regulations

#### Roman Tub with Handshower Deck Trim

3-1747







#### **Colors / Finishes**

15: Polished Nickel
15A: Antique Nickel
26: Polished Chrome
10B: Oil Rubbed Bronze

• Other: Refer to the Newport Brass catalog for additional color/finish options.

## **Specified Model**

| Model  | Description                         | Colors / Finishes             |  |  |  |
|--------|-------------------------------------|-------------------------------|--|--|--|
| 3-1747 | Roman Tub with Handshower Deck Trim | ☐ 15 ☐ 15A ☐ 26 ☐ 10B ☐ Other |  |  |  |

| Required Accessory: Trim, above, and Rough Valve Kit, below, must both be specified. |              |               |                                 |                           |               |                                 |                      |                        |                        |  |
|