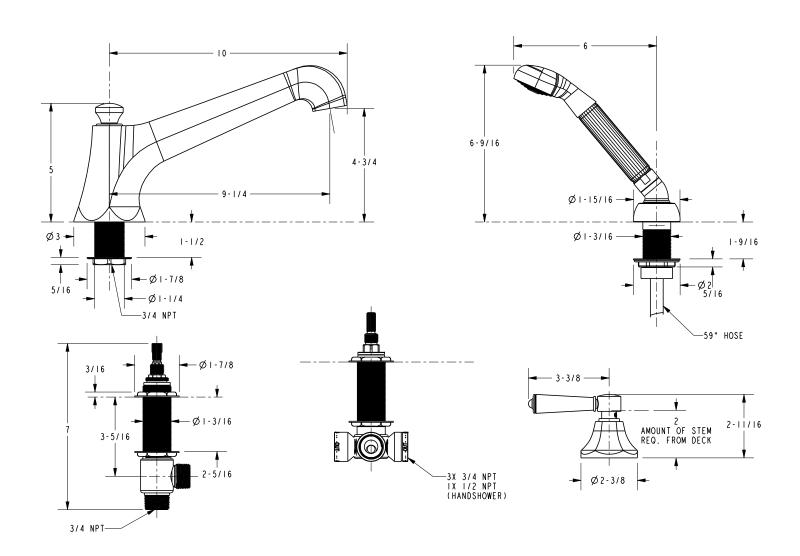

## **Product Dimensions** (units are in inches)

#### **Features**

- · Solid brass construction
- ADA compliant traditional lever handles
- 4-3/4" (12.1 cm) spout height at outlet
- 9-1/4" (23.5 cm) spout reach (c-c)
- Intended for use with Newport Brass rough valve kit (Required

## **Product Specification:**

Add "Color / Finish" suffix to Tub Deck Trim model number, below.

The Roman Tub with Handshower Deck Trim shall be made of solid brass construction. Roman Tub with Handshower Deck Trim shall incorporate ADA compliant traditional lever handles. Product shall incorporate a 4-3/4" (12.1 cm) spout height at outlet and a 9-1/4" (23.5 cm) spout reach (c-c). Rough valve kit shall incorporate brass valve bodies with quarter-turn washerless ceramic disc 3/4" valve cartridges, a quick-connect spout fitting and a diverter valve with hoses as needed for handshower. Roman Tub with Handshower Deck Trim shall be Newport Brass Model 3-1207/\_\_\_ and Newport Brass rough valve kit shall be 1-503.