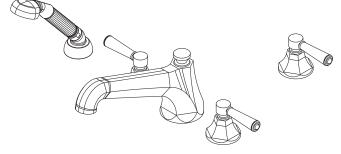

## Roman Tub with Handshower

Deck Trim

#### **Features**

- · Solid brass construction
- ADA compliant traditional lever handles
- 4-3/4" (12.1 cm) spout height at outlet
- 9-1/4" (23.5 cm) spout reach (c-c)
- Intended for use with Newport Brass rough valve kit (Required

## **Product Specification:**

Add "Color / Finish" suffix to Tub Deck Trim model number, below.

The Roman Tub with Handshower Deck Trim shall be made of solid brass construction. Roman Tub with Handshower Deck Trim shall incorporate ADA compliant traditional lever handles. Product shall incorporate a 4-3/4" (12.1 cm) spout height at outlet and a 9-1/4" (23.5 cm) spout reach (c-c). Rough valve kit shall incorporate brass valve bodies with quarter-turn washerless ceramic disc 3/4" valve cartridges, a quick-connect spout fitting and a diverter valve with hoses as needed for handshower. Roman Tub with Handshower Deck Trim shall be Newport Brass Model 3-1207/\_\_\_ and Newport Brass rough valve kit shall be 1-503.