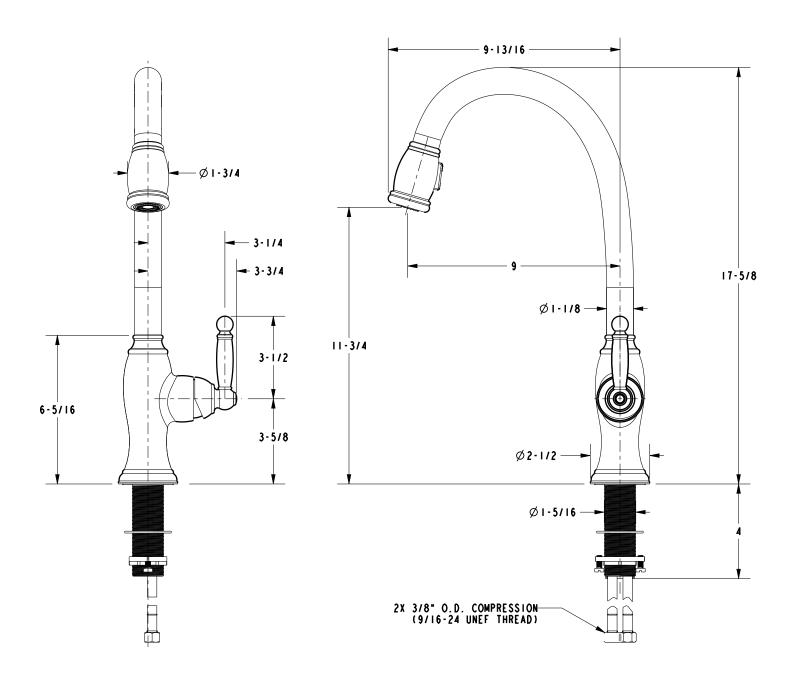

swivel spout assembly with side-mounted ADA compliant lever handle. Lever handle shall feature a cartridge stem adapter for secure handle-to-stem interface. Faucet shall incorporate a two-function, toggle-control spray engine with solid brass housing and a magnetic docking system securing the spray engine to the spout. Faucet shall feature a pivoting-ball inlet connection to the spray engine for enhanced directional spray control. Product shall incorporate an 11-3/4" (29.8 cm) spout height at outlet and a 9" (22.9 cm) spout reach (c-c). Faucet shall have a 1.8 gallons (6.8 liters) per minute maximum flow rate and accommodate single hole configurations. Pull-down Kitchen Faucet shall be Newport Brass Model 2510-5103/\_\_\_\_\_.

# 2510-5103

# **Product Dimensions** (units are in inches)