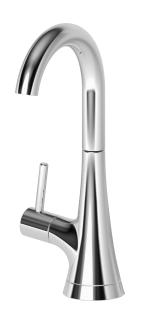

## **VESPERA**

### **Hot Water Dispenser Faucet**

2500-5613

#### **Features**

- Solid brass construction
- Quarter-turn washerless ceramic disc valve cartridge
- Contemporary lever handle design
- Spout assembly with integral supply hoses
- Spring-loaded, normally closed lever handle
- 7-7/16" (18.9 cm) spout height at outlet
- ■3-15/16" (10.0 cm) spout reach (c-c)
- ■1.5 gallons (5.7 liters) per minute maximum flow rate
- For single hole configurations