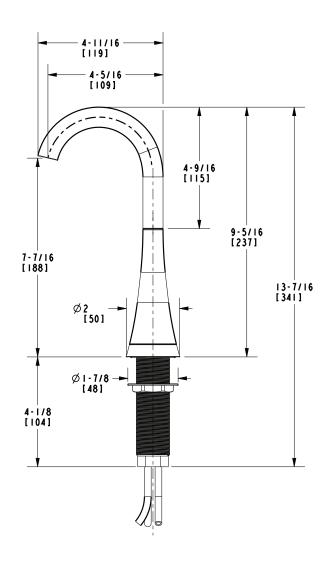

#### **Features**

- Solid brass construction
- Quarter-turn washerless ceramic disc valve cartridge
- Contemporary lever handle design
- Spout assembly with integral supply hoses
- Spring-loaded, normally closed lever handle
- 7-7/16" (18.9 cm) spout height at outlet
- ■3-15/16" (10.0 cm) spout reach (c-c)
- ■1.5 gallons (5.7 liters) per minute maximum flow rate
- For single hole configurations

### **Product Specification:**

Add "Color / Finish" suffix to Model number, below.

The Hot Water Dispenser Faucet shall be made of solid brass construction. Faucet shall incorporate a spout assembly with integral supply hoses and feature a quarter-turn washerless ceramic disc valve cartridge. Faucet shall incorporate a traditional lever handle design and feature a spring-loaded, normally closed hot lever mechanism. Hot Water Dispenser Faucet shall have a 1.5 gallons (5.7 liters) per minute maximum flow rate and accommodate single hole configurations. Product shall incorporate a 7-7/16" (18.9 cm) spout height at outlet and a 3-15/16" (10.0 cm) spout reach (c-c). Hot Water Dispenser Faucet shall be Newport Brass Model 2500-5613/\_\_\_\_\_\_ . [Point-of-Use Water Heater shall be Newport Brass Model 5-036].

## **Product Dimensions** (units are in inches)