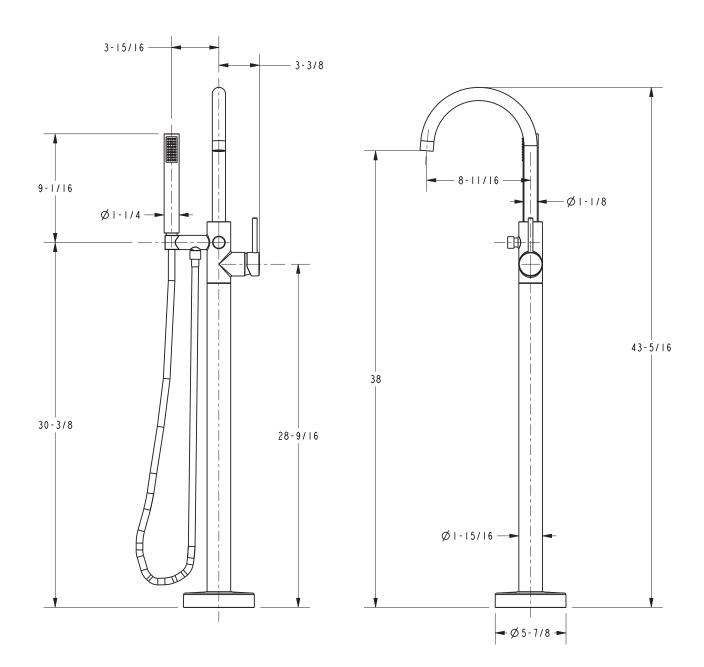

shall be made of brass construction (with resin handshower). Freestanding Exposed Tub and Handshower Set shall incorporate a Euro-motion ceramic disc 40 mm valve cartridge with ADA compliant contemporary lever handle and pull-out diverter. Product shall be designed for floor-mounted configurations. Product shall be designed for floor-mounted configurations. Product shall feature a plated resin handshower having a contemporary design and a 2.0 gallons (7.6 liters) per minute maximum flow rate. Product shall include 3/4" braided hot and cold supply lines (with 1/2" adapters) and a floor mounting bracket with integral base and escutcheon. Freestanding Exposed Tub and Handshower Set shall be Newport Brass Model 2480-4261/\_\_\_\_.

# 2480-4261

## **PRODUCT DIMENSIONS** (Units are in inches)