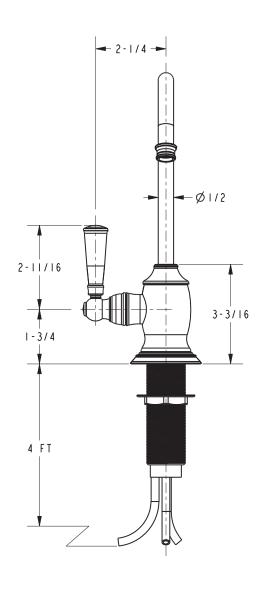

# **Product Dimensions** (units are in inches)

#### **Features**

- Solid brass construction
- Quarter-turn washerless ceramic disc valve cartridge
- ■Traditional lever handle design
- Spout assembly with integral supply hoses
- Spring-loaded, normally closed lever handle
- 6-5/8" (16.8 cm) spout height at outlet
- **4-3/4**" (12.1 cm) spout reach (c-c)
- ■1.5 gallons (5.7 liters) per minute maximum flow rate
- ■For single hole configurations

## Product Specification: Add "Color / Finish" suffix to Model number, below.

The Hot Water Dispenser Faucet shall be made of solid brass construction. Faucet shall incorporate a spout assembly with integral supply hoses and feature a quarter-turn washerless ceramic disc valve cartridge. Faucet shall incorporate a traditional lever handle design and feature a spring-loaded, normally closed hot lever mechanism. Hot Water Dispenser Faucet shall have a 1.5 gallons (5.7 liters) per minute maximum flow rate and accommodate single hole configurations. Product shall incorporate a 6-5/8" (16.8 cm) spout height at outlet and a 4-3/4" (12.1 cm) spout reach (c-c). Hot Water Dispenser Faucet shall be Newport Brass Model 2470-5613/\_\_\_\_\_\_ . [Point-of-Use Water Heater shall be Newport Brass Model 5-036].