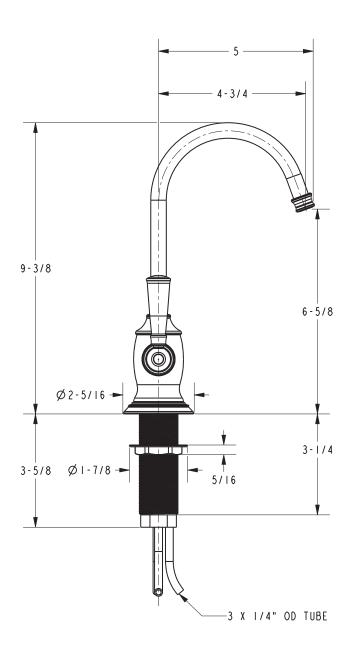

# **Product Dimensions** (units are in inches)

#### **Features**

- Solid brass construction
- Quarter-turn washerless ceramic disc valve cartridge
- ■Traditional lever handle design
- Spout assembly with integral supply hoses
- Spring-loaded, normally closed lever handle
- 6-5/8" (16.8 cm) spout height at outlet
- **4-3/4**" (12.1 cm) spout reach (c-c)
- ■1.5 gallons (5.7 liters) per minute maximum flow rate
- ■For single hole configurations

## Product Specification: Add "Color / Finish" suffix to Model number, below.

The Hot Water Dispenser Faucet shall be made of solid brass construction. Faucet shall incorporate a spout assembly with integral supply hoses and feature a quarter-turn washerless ceramic disc valve cartridge. Faucet shall incorporate a traditional lever handle design and feature a spring-loaded, normally closed hot lever mechanism. Hot Water Dispenser Faucet shall have a 1.5 gallons (5.7 liters) per minute maximum flow rate and accommodate single hole configurations. Product shall incorporate a 6-5/8" (16.8 cm) spout height at outlet and a 4-3/4" (12.1 cm) spout reach (c-c). Hot Water Dispenser Faucet shall be Newport Brass Model 2470-5613/\_\_\_\_\_\_ . [Point-of-Use Water Heater shall be Newport Brass Model 5-036].