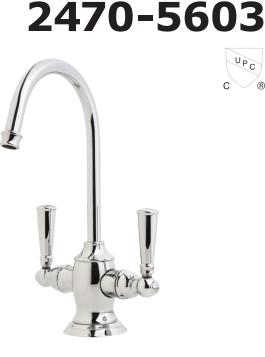

Hot and Cold Water Dispenser

### **Specified Model**

| Model     | Description                                           | Colors   Finishes             |
|-----------|-------------------------------------------------------|-------------------------------|
| 2470-5603 | Hot and Cold Water Dispenser Faucet                   | □ 10B □ 15 □ 15A □ 26 □ Other |
| 5-036     | Point-of-Use Water Heater (115V, 140°F to 190° range) | □ 10B □ 15 □ 15A □ 26 □ Other |

#### Product Specification: Add "Color / Finish" suffix to Model number, below.

The Hot and Cold Water Dispenser Faucet shall be made of solid brass construction. Faucet shall incorporate a spout assembly with integral supply hoses and feature quarter-turn washerless ceramic disc valve cartridges. Faucet shall incorporate a traditional lever handle design and feature a spring-loaded, normally closed hot lever mechanism. Hot and Cold Water Dispenser Faucet shall have a 1.5 gallons (5.7 liters) per minute maximum flow rate and accommodate single hole configurations. Product shall incorporate a 6-5/8" (16.8 cm) spout height at outlet and a 4-3/4" (12.1 cm) spout reach (c-c). Hot and Cold Water Dispenser Faucet shall be Newport Brass Model 2470-5603/\_\_\_\_. [Point-of-Use Water Heater shall be Newport Brass Model 5-036].