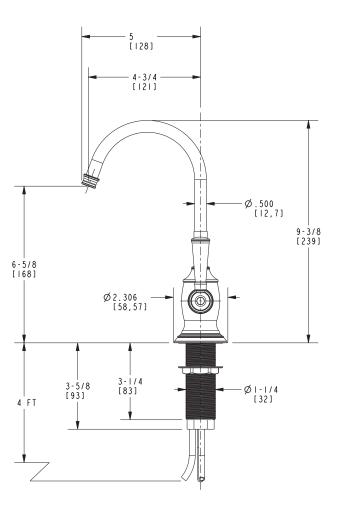

### Features

- Solid brass construction
- Quarter-turn washerless ceramic disc valve cartridge
- Traditional lever handle design
- Spout assembly with integral supply hoses
- Spring-loaded, normally closed lever handle
- 6-5/8" (16.8 cm) spout height at outlet
- 4-3/4" (12.1 cm) spout reach (c-c)
- 1.5 gallons (5.7 liters) per minute maximum flow rate
- For single hole configurations

#### Product Specification: Add "Color / Finish" suffix to Model number, below.

The Hot and Cold Water Dispenser Faucet shall be made of solid brass construction. Faucet shall incorporate a spout assembly with integral supply hoses and feature quarter-turn washerless ceramic disc valve cartridges. Faucet shall incorporate a traditional lever handle design and feature a spring-loaded, normally closed hot lever mechanism. Hot and Cold Water Dispenser Faucet shall have a 1.5 gallons (5.7 liters) per minute maximum flow rate and accommodate single hole configurations. Product shall incorporate a 6-5/8" (16.8 cm) spout height at outlet and a 4-3/4" (12.1 cm) spout reach (c-c). Hot and Cold Water Dispenser Faucet shall be Newport Brass Model 2470-5603/\_\_\_\_. [Point-of-Use Water Heater shall be Newport Brass Model 5-036].

#### **PRODUCT DIMENSIONS** (Units are in inches)