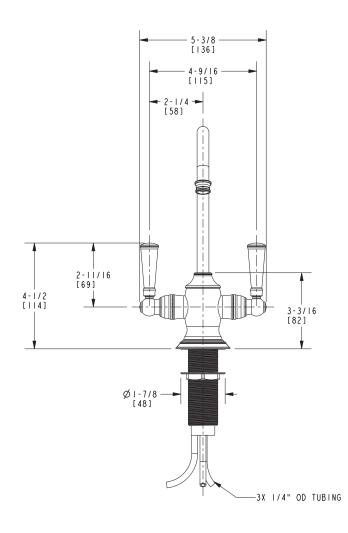

d Water Dispenser Faucet shall be made of solid brass construction. Faucet shall incorporate a spout assembly with integral supply hoses and feature quarter-turn washerless ceramic disc valve cartridges. Faucet shall incorporate a traditional lever handle design and feature a spring-loaded, normally closed hot lever mechanism. Hot and Cold Water Dispenser Faucet shall have a 1.5 gallons (5.7 liters) per minute maximum flow rate and accommodate single hole configurations. Product shall incorporate a 6-5/8" (16.8 cm) spout height at outlet and a 4-3/4" (12.1 cm) spout reach (c-c). Hot and Cold Water Dispenser Faucet shall be Newport Brass Model 2470-5603/\_\_\_\_. [Point-of-Use Water Heater shall be Newport Brass Model 5-036].

# 2470-5603

#### **PRODUCT DIMENSIONS** (Units are in inches)





# Jacobean Hot and Cold Water Dispenser 2470-5603



Page 2 of 2 Spec\_2470-5603\_b\_2/15

t: 949.417.5207 | www.newportbrass.com ©2015 Brasstech, Inc.