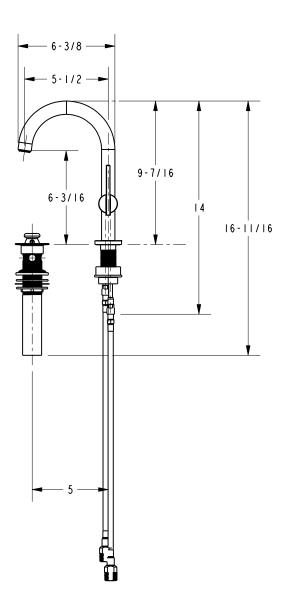

#### Features

- Solid brass construction
- Brass body with side-mounted handle
- Euro-motion ceramic disc 25 mm valve cartridge
- ADA compliant contemporary lever handles
- Spout assembly with integral supply hoses
- Pop-up drain with tailpiece
- 4-9/16" (11.6 cm) spout height at outlet
- 6-3/16" (15.7 cm) spout reach (c-c)
- For single hole configurations
- 1.5 gallons (5.7 liters) per minute maximum flow rate

#### **Product Specification:**

Add "Color / Finish" suffix to Model number, below.

The Single Handle Lavatory Faucet shall be made of solid brass construction. Faucet shall feature brass body with side-mounted Euromotion ceramic disc 25 mm valve cartridge. Faucet shall have a 1.5 gallon (5.7 liter) per minute maximum flow rate. Product shall accommodate single hole configurations. Product shall incorporate a 4-9/16" (11.6 cm) spout height at outlet and a 6-3/16" (15.7 cm) spout reach (c-c). Faucet shall include a pop-up drain with tailpiece and incorporate ADA compliant traditional lever handles. Single Handle Lavatory Faucet shall be Newport Brass Model 2403/\_\_\_\_.

## Product Dimensions (units are in inches)

Priya Single Handle Lavatory Faucet **2403** 

page 2 of 2 spec\_2403\_rev-a

t: 949.417.5207 | www.newportbrass.com ©2012 Brasstech, Inc.