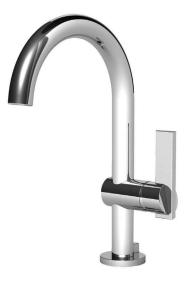

#### Features

- Solid brass construction
- Brass body with side-mounted handle
- Euro-motion ceramic disc 25 mm valve cartridge
- ADA compliant contemporary lever handles
- Spout assembly with integral supply hoses
- Pop-up drain with tailpiece
- 4-9/16" (11.6 cm) spout height at outlet
- 6-3/16" (15.7 cm) spout reach (c-c)
- For single hole configurations
- 1.5 gallons (5.7 liters) per minute maximum flow rate

# Single Handle Lavatory Faucet

PRIYA

#### **Product Specification:**

Add "Color / Finish" suffix to Model number, below.

The Single Handle Lavatory Faucet shall be made of solid brass construction. Faucet shall feature brass body with side-mounted Euromotion ceramic disc 25 mm valve cartridge. Faucet shall have a 1.5 gallon (5.7 liter) per minute maximum flow rate. Product shall accommodate single hole configurations. Product shall incorporate a 4-9/16" (11.6 cm) spout height at outlet and a 6-3/16" (15.7 cm) spout reach (c-c). Faucet shall include a pop-up drain with tailpiece and incorporate ADA compliant traditional lever handles. Single Handle Lavatory Faucet shall be Newport Brass Model 2403/\_\_\_\_.