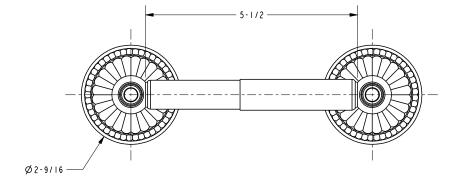

ze
- Other: Refer to the Newport Brass catalog for additional color/finish options.

| Specified Model |                      |                               |
|-----------------|----------------------|-------------------------------|
| Model           | Description          | Colors   Finishes             |
| 22-28           | Toilet Tissue Holder | ☐ 15 ☐ 15S ☐ 26 ☐ 10B ☐ Other |

### Product Specification: Add "Color / Finish" Suffix to Model Number Below.

The Toilet Tissue Holder shall be made of solid brass construction and incorporate a double-post, spring-loaded roller design. Toilet Tissue Holder shall complement Newport Brass Alexandria product series. Toilet Tissue Holder shall be Newport Brass Model 22-28/\_\_\_\_.

# 22-28

## **Product Dimensions** (units are in inches)