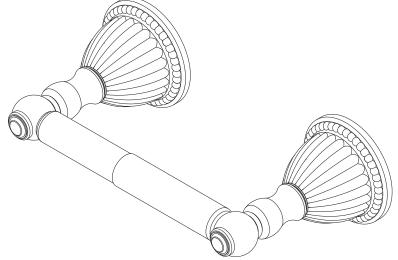

# **ALEXANDRIA**

**Toilet Tissue Holder** 

22-28

#### **Features**

- · Solid brass construction
- Double-post design with spring-loaded roller
- Complements Alexandria product series

### Product Specification: Add "Color / Finish" Suffix to Model Number Below.

The Toilet Tissue Holder shall be made of solid brass construction and incorporate a double-post, spring-loaded roller design. Toilet Tissue Holder shall complement Newport Brass Alexandria product series. Toilet Tissue Holder shall be Newport Brass Model 22-28/\_\_\_\_.