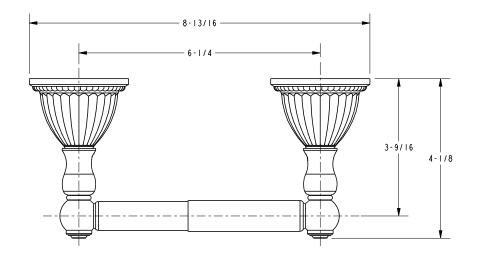

Bronze
- Other: Refer to the Newport Brass catalog for additional color/finish options.

| Specified Model |                      |                               |
|-----------------|----------------------|-------------------------------|
| Model           | Description          | Colors   Finishes             |
| 22-28           | Toilet Tissue Holder | ☐ 15 ☐ 15S ☐ 26 ☐ 10B ☐ Other |

### Product Specification: Add "Color / Finish" Suffix to Model Number Below.

The Toilet Tissue Holder shall be made of solid brass construction and incorporate a double-post, spring-loaded roller design. Toilet Tissue Holder shall complement Newport Brass Alexandria product series. Toilet Tissue Holder shall be Newport Brass Model 22-28/\_\_\_\_.

# 22-28

## **Product Dimensions** (units are in inches)