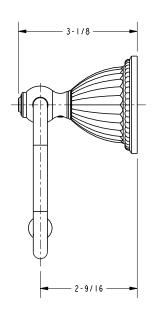

ecified Model |                           |                               |
|-----------------|---------------------------|-------------------------------|
| Model           | Description               | Colors   Finishes             |
| 22-27           | Open Toilet Tissue Holder | ☐ 15 ☐ 15S ☐ 26 ☐ 10B ☐ Other |
|                 |                           |                               |

### Product Specification: Add "Color / Finish" Suffix to Model Number Below.

The Toilet Tissue Holder shall be made of solid brass construction and incorporate a single-post, open roller design. Toilet Tissue Holder shall complement Newport Brass Alexandria product series. Toilet Tissue Holder shall be Newport Brass Model 22-27/\_\_\_\_.

# 22-27

## **Product Dimensions** (units are in inches)