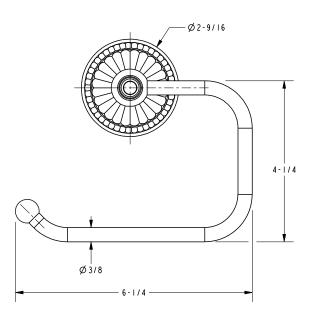

Specified Model |                           |                               |
|-----------------|---------------------------|-------------------------------|
| Model           | Description               | Colors   Finishes             |
| 22-27           | Open Toilet Tissue Holder | ☐ 15 ☐ 15S ☐ 26 ☐ 10B ☐ Other |
|                 |                           |                               |

### Product Specification: Add "Color / Finish" Suffix to Model Number Below.

The Toilet Tissue Holder shall be made of solid brass construction and incorporate a single-post, open roller design. Toilet Tissue Holder shall complement Newport Brass Alexandria product series. Toilet Tissue Holder shall be Newport Brass Model 22-27/\_\_\_\_.

# 22-27

## **Product Dimensions** (units are in inches)