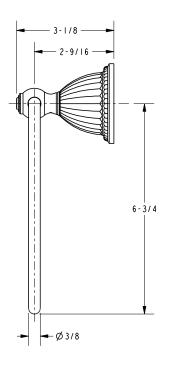

10B: Oil Rubbed Bronze

• Other: Refer to the Newport Brass catalog for additional color/finish options.



| Specified Model |             |                               |
|-----------------|-------------|-------------------------------|
| Model           | Description | Colors   Finishes             |
| 22-09           | Towel Ring  | □ 15 □ 15S □ 26 □ 10B □ Other |

### Product Specification: Add "Length Indicator and Color / Finish" suffix to Model number, below.

The Towel Ring shall be made of solid brass construction and incorporate a single-post, horizontal pivot design with hanging, closed ring. Towel Ring shall complement Newport Brass Alexandria product series. Towel Ring shall be Newport Brass Model 22-09/\_\_\_\_.

# 22-09

## **Product Dimensions** (units are in inches)