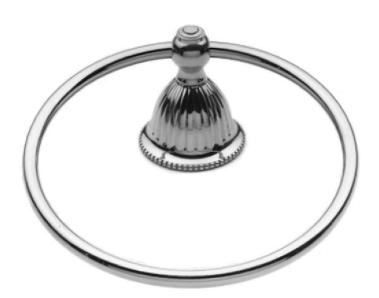

#### **Features**

• Solid brass construction

• Single-post, horizontal pivot design with hanging, closed ring

• Complements Alexandria product series

Towel Ring **22-09** 

### Product Specification: Add "Length Indicator and Color / Finish" suffix to Model number, below.

The Towel Ring shall be made of solid brass construction and incorporate a single-post, horizontal pivot design with hanging, closed ring. Towel Ring shall complement Newport Brass Alexandria product series. Towel Ring shall be Newport Brass Model 22-09/\_\_\_\_.