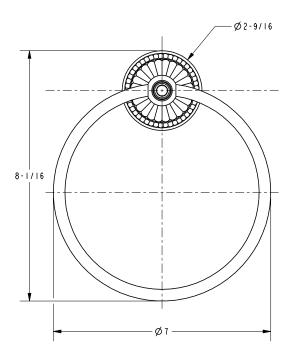

me
10B: Oil Rubbed Bronze

• Other: Refer to the Newport Brass catalog for additional color/finish options.



| Specified Model |             |                               |
|-----------------|-------------|-------------------------------|
| Model           | Description | Colors   Finishes             |
| 22-09           | Towel Ring  | □ 15 □ 15S □ 26 □ 10B □ Other |

### Product Specification: Add "Length Indicator and Color / Finish" suffix to Model number, below.

The Towel Ring shall be made of solid brass construction and incorporate a single-post, horizontal pivot design with hanging, closed ring. Towel Ring shall complement Newport Brass Alexandria product series. Towel Ring shall be Newport Brass Model 22-09/\_\_\_\_.

# 22-09

## **Product Dimensions** (units are in inches)