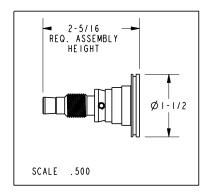

options.



| Specified Model |                      |                               |
|-----------------|----------------------|-------------------------------|
| Model           | Description          | Colors   Finishes             |
| 15-28           | Toilet Tissue Holder | ☐ 15 ☐ 15S ☐ 26 ☐ 10B ☐ Other |
|                 |                      |                               |

#### Product Specification: Add "Color / Finish" Suffix to Model Number Below.

The Toilet Tissue Holder shall be made of solid brass construction and incorporate a double-post, spring-loaded roller design. Toilet Tissue Holder shall complement Newport Brass Amisa product series. Toilet Tissue Holder shall be Newport Brass Model 15-28/\_\_\_\_.

# **15-28**

## **Product Dimensions** (units are in inches)