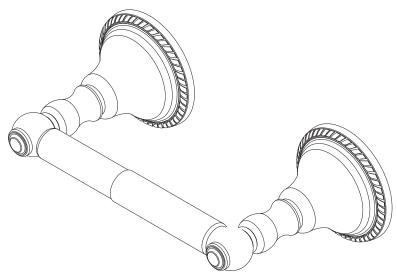

#### **Features**

- · Solid brass construction
- Double-post design with spring-loaded roller
- Complements Amisa product series

#### Product Specification: Add "Color / Finish" Suffix to Model Number Below.

The Toilet Tissue Holder shall be made of solid brass construction and incorporate a double-post, spring-loaded roller design. Toilet Tissue Holder shall complement Newport Brass Amisa product series. Toilet Tissue Holder shall be Newport Brass Model 15-28/\_\_\_\_.