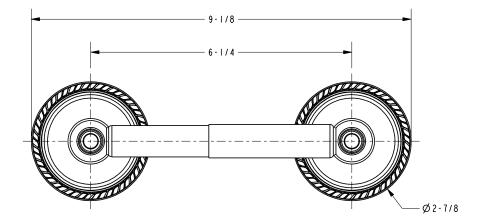

tions.



| Specified Model |                      |                               |
|-----------------|----------------------|-------------------------------|
| Model           | Description          | Colors   Finishes             |
| 15-28           | Toilet Tissue Holder | ☐ 15 ☐ 15S ☐ 26 ☐ 10B ☐ Other |
|                 |                      |                               |

#### Product Specification: Add "Color / Finish" Suffix to Model Number Below.

The Toilet Tissue Holder shall be made of solid brass construction and incorporate a double-post, spring-loaded roller design. Toilet Tissue Holder shall complement Newport Brass Amisa product series. Toilet Tissue Holder shall be Newport Brass Model 15-28/\_\_\_\_.

# **15-28**

## **Product Dimensions** (units are in inches)