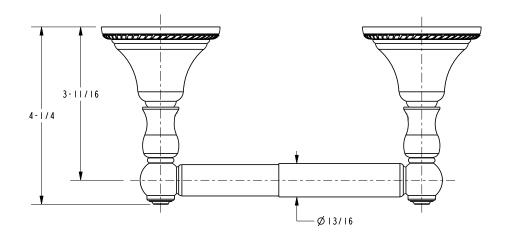

h options.



| Specified Model |                      |                               |
|-----------------|----------------------|-------------------------------|
| Model           | Description          | Colors   Finishes             |
| 15-28           | Toilet Tissue Holder | ☐ 15 ☐ 15S ☐ 26 ☐ 10B ☐ Other |
|                 |                      |                               |

#### Product Specification: Add "Color / Finish" Suffix to Model Number Below.

The Toilet Tissue Holder shall be made of solid brass construction and incorporate a double-post, spring-loaded roller design. Toilet Tissue Holder shall complement Newport Brass Amisa product series. Toilet Tissue Holder shall be Newport Brass Model 15-28/\_\_\_\_.

# **15-28**

## **Product Dimensions** (units are in inches)