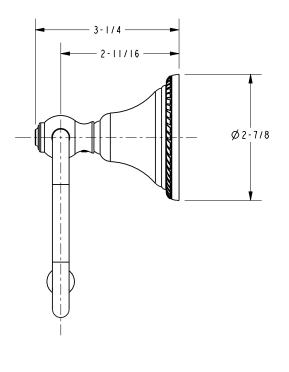

ecified Model |                           |                               |
|-----------------|---------------------------|-------------------------------|
| Model           | Description               | Colors   Finishes             |
| 15-27           | Open Toilet Tissue Holder | ☐ 15 ☐ 15S ☐ 26 ☐ 10B ☐ Other |
|                 |                           |                               |

## Product Specification: Add "Color / Finish" Suffix to Model Number Below.

The Toilet Tissue Holder shall be made of solid brass construction and incorporate a single-post, open roller design. Toilet Tissue Holder shall complement Newport Brass Amisa product series. Toilet Tissue Holder shall be Newport Brass Model 15-27/\_\_\_\_.

# **15-27**

## **Product Dimensions** (units are in inches)