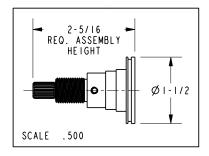

| Specified Model |                           |                               |
|-----------------|---------------------------|-------------------------------|
| Model           | Description               | Colors   Finishes             |
| 15-27           | Open Toilet Tissue Holder | ☐ 15 ☐ 15S ☐ 26 ☐ 10B ☐ Other |
|                 |                           |                               |

## Product Specification: Add "Color / Finish" Suffix to Model Number Below.

The Toilet Tissue Holder shall be made of solid brass construction and incorporate a single-post, open roller design. Toilet Tissue Holder shall complement Newport Brass Amisa product series. Toilet Tissue Holder shall be Newport Brass Model 15-27/\_\_\_\_.

# **15-27**

## **Product Dimensions** (units are in inches)