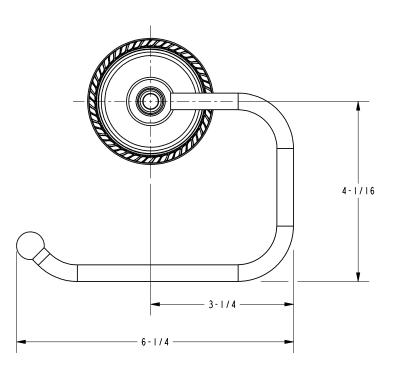

Specified Model |                           |                               |
|-----------------|---------------------------|-------------------------------|
| Model           | Description               | Colors   Finishes             |
| 15-27           | Open Toilet Tissue Holder | ☐ 15 ☐ 15S ☐ 26 ☐ 10B ☐ Other |
|                 |                           |                               |

## Product Specification: Add "Color / Finish" Suffix to Model Number Below.

The Toilet Tissue Holder shall be made of solid brass construction and incorporate a single-post, open roller design. Toilet Tissue Holder shall complement Newport Brass Amisa product series. Toilet Tissue Holder shall be Newport Brass Model 15-27/\_\_\_\_.

# **15-27**

## **Product Dimensions** (units are in inches)