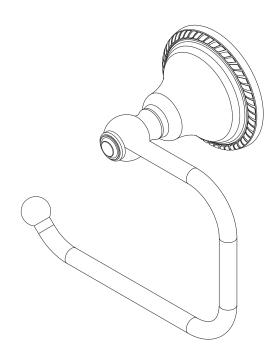

#### **Toilet Tissue Holder**

15-27

#### **Features**

- · Solid brass construction
- Single-post, open roller design
- Complements Amisa product series

## Product Specification: Add "Color / Finish" Suffix to Model Number Below.

The Toilet Tissue Holder shall be made of solid brass construction and incorporate a single-post, open roller design. Toilet Tissue Holder shall complement Newport Brass Amisa product series. Toilet Tissue Holder shall be Newport Brass Model 15-27/\_\_\_\_.