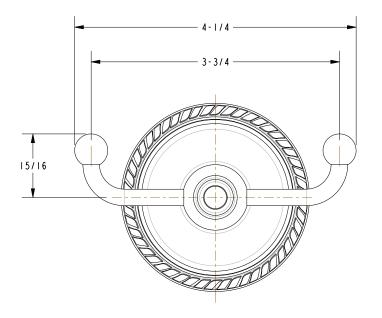

**

- 15: Polished Nickel
- 15S: Satin Nickel
- 26: Polished Chrome
- 10B: Oil Rubbed Bronze
- Other: Refer to the Newport Brass catalog for additional color/finish options.



| Specified Model |                  |                               |
|-----------------|------------------|-------------------------------|
| Model           | Description      | Colors   Finishes             |
| 15-13           | Double Robe Hook | □ 15 □ 15S □ 26 □ 10B □ Other |

### Product Specification: Add "Color / Finish" Suffix to Model Number Below.

The Double Robe Hook shall be made of solid brass construction. Double Robe Hook shall complement Newport Brass Amisa product series. Double Robe Hook shall be Newport Brass Model 15-13/\_\_\_\_.

# **15-13**

## **Product Dimensions** (units are in inches)