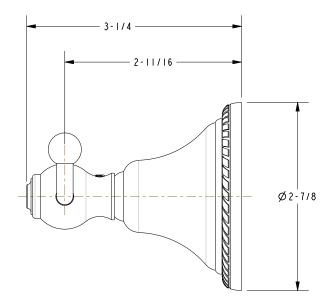

- 15: Polished Nickel
- 15S: Satin Nickel
- 26: Polished Chrome
- 10B: Oil Rubbed Bronze
- Other: Refer to the Newport Brass catalog for additional color/finish options.



| Specified Model |                  |                               |
|-----------------|------------------|-------------------------------|
| Model           | Description      | Colors   Finishes             |
| 15-13           | Double Robe Hook | □ 15 □ 15S □ 26 □ 10B □ Other |

### Product Specification: Add "Color / Finish" Suffix to Model Number Below.

The Double Robe Hook shall be made of solid brass construction. Double Robe Hook shall complement Newport Brass Amisa product series. Double Robe Hook shall be Newport Brass Model 15-13/\_\_\_\_.

# **15-13**

## **Product Dimensions** (units are in inches)