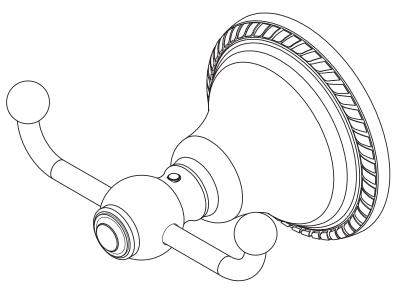

## **AMISA**

**Double Robe Hook** 

15-13

#### **Features**

- · Solid brass construction
- Complements Amisa product series

### Product Specification: Add "Color / Finish" Suffix to Model Number Below.

The Double Robe Hook shall be made of solid brass construction. Double Robe Hook shall complement Newport Brass Amisa product series. Double Robe Hook shall be Newport Brass Model 15-13/\_\_\_\_.