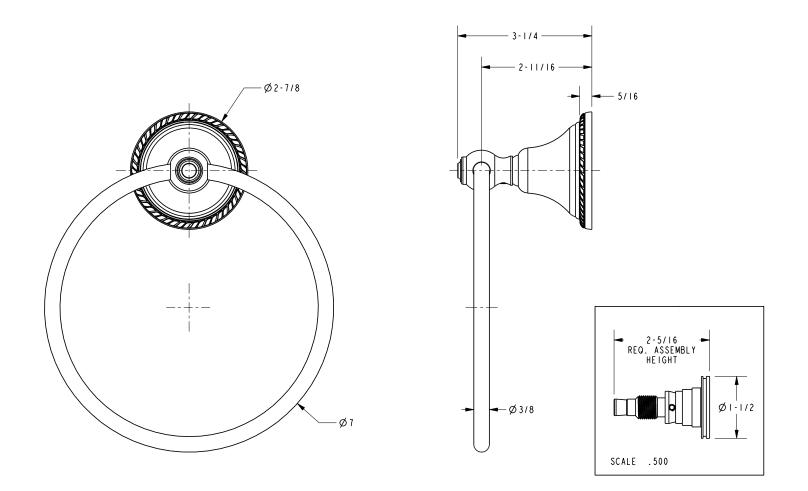

### Product Dimensions (units are in inches)

15-09

Amisa Towel Ring

page 2 of 2 spec\_15-09

t: 949.417.5207 | www.newportbrass.com ©2010 Brasstech, Inc.