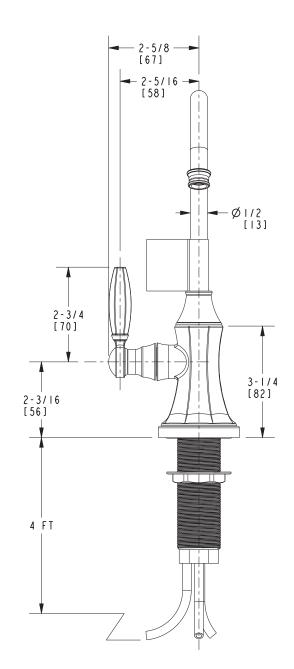

#### **PRODUCT DIMENSIONS** (Units are in inches)

#### Features

- Solid brass construction
- Quarter-turn washerless ceramic disc valve cartridge
- Traditional lever handle design
- Spout assembly with integral supply hoses
- 7-5/16" (18.6 cm) spout height at outlet
- 4-3/4" (12.1 cm) spout reach (c-c)
- 1.5 gallons (5.7 liters) per minute maximum flow rate
- For single hole configurations

#### **Product Specification**: Add "Color / Finish" suffix to Model number, below.

The Hot Water Dispenser Faucet shall be made of solid brass construction. Faucet shall incorporate a spout assembly with integral supply hoses and feature a quarter-turn washerless ceramic disc valve cartridge. Faucet shall incorporate a traditional lever handle design and feature a spring-loaded, normally closed hot lever mechanism. Hot Water Dispenser Faucet shall have a 1.5 gallons (5.7 liters) per minute maximum flow rate and accommodate single hole configurations. Product shall incorporate a 7-5/16" (18.6 cm) spout height at outlet and a 4-3/4" (12.1 cm) spout reach (c-c). Hot Water Dispenser Faucet shall be Newport Brass Model 1200-5613/\_\_\_\_ . [Point-of-Use Water Heater shall be Newport Brass Model 5-036].