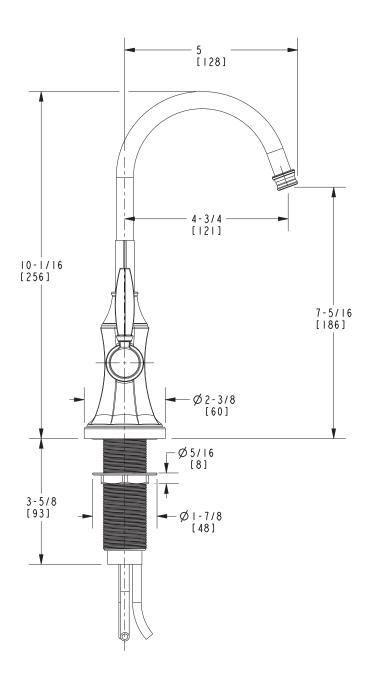

#### **PRODUCT DIMENSIONS** (Units are in inches)

#### Features

- Solid brass construction
- Quarter-turn washerless ceramic disc valve cartridge
- Traditional lever handle design
- Spout assembly with integral supply hoses
- 7-5/16" (18.6 cm) spout height at outlet
- 4-3/4" (12.1 cm) spout reach (c-c)
- 1.5 gallons (5.7 liters) per minute maximum flow rate
- For single hole configurations

#### **Product Specification**: Add "Color / Finish" suffix to Model number, below.

The Hot Water Dispenser Faucet shall be made of solid brass construction. Faucet shall incorporate a spout assembly with integral supply hoses and feature a quarter-turn washerless ceramic disc valve cartridge. Faucet shall incorporate a traditional lever handle design and feature a spring-loaded, normally closed hot lever mechanism. Hot Water Dispenser Faucet shall have a 1.5 gallons (5.7 liters) per minute maximum flow rate and accommodate single hole configurations. Product shall incorporate a 7-5/16" (18.6 cm) spout height at outlet and a 4-3/4" (12.1 cm) spout reach (c-c). Hot Water Dispenser Faucet shall be Newport Brass Model 1200-5613/\_\_\_\_ . [Point-of-Use Water Heater shall be Newport Brass Model 5-036].