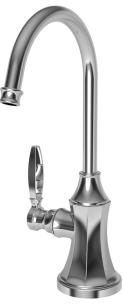

### **METROPOLE**

#### Features

- Solid brass construction
- Quarter-turn washerless ceramic disc valve cartridge
- Traditional lever handle design
- Spout assembly with integral supply hoses
- 7-5/16" (18.6 cm) spout height at outlet
- 4-3/4" (12.1 cm) spout reach (c-c)
- 1.5 gallons (5.7 liters) per minute maximum flow rate
- For single hole configurations

### Hot Water Dispenser Faucet 1200-5613