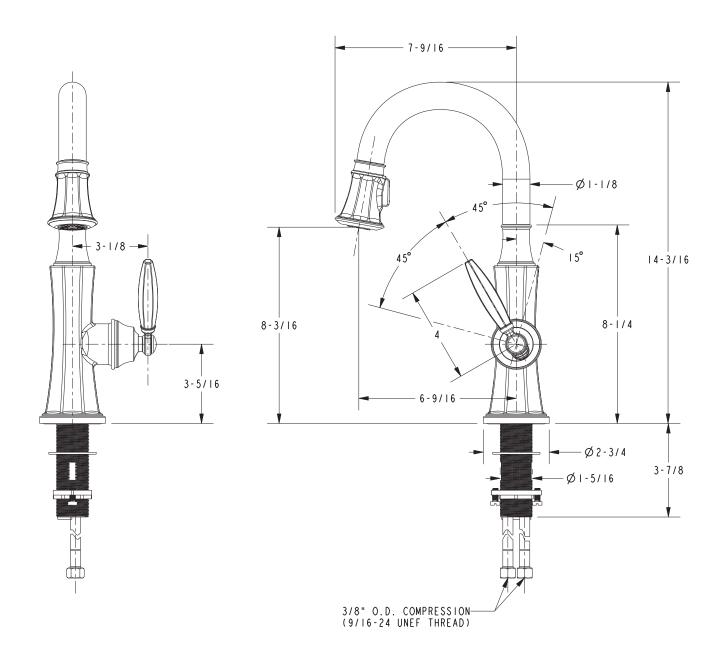

## **PRODUCT DIMENSIONS** (Units are in inches)

#### **Features**

- Solid brass construction
- Euro-motion ceramic disc 35 mm valve cartridge
- Swivel spout assembly with side-mounted ADA compliant lever handle
- Independent rotational and pivoting lever handle elements
- Two-function, toggle-control spray engine with solid brass housing
- Magnetic docking system secures spray engine to spout
- Pivoting-ball spray engine inlet fitting for enhanced directional control
- 8-3/16" (20.8 cm) spout height at outlet
- 6-9/16" (16.7 cm) spout reach (c-c)
- · For single hole configurations
- 1.8 gallons (6.8 liters) per minute maximum flow rate

## **Product Specification**: Add "Color / Finish" suffix to Model number, below.

The Pull-down Kitchen Faucet shall be made of solid brass construction and incorporate a Euro-motion ceramic disc 35 mm valve cartridge. Faucet shall incorporate a swivel spout assembly with side-mounted ADA compliant lever handle. Lever handle shall feature independent rotational and pivoting handle elements for dynamic stabilization. Faucet shall incorporate a two-function, toggle-control spray engine with solid brass housing and a magnetic docking system securing the spray engine to the spout. Faucet shall feature a pivoting-ball inlet connection to the spray engine for enhanced directional spray control. Product shall incorporate a 8-3/16" (20.8 cm) spout height at outlet and a 6-9/16" (16.7 cm) spout reach (c-c). Faucet shall have a 1.8 gallons (6.8 liters) per minute maximum flow rate and accommodate single hole configurations. Pull-down Kitchen Faucet shall be Newport Brass Model 1200-5223/\_\_\_\_\_.