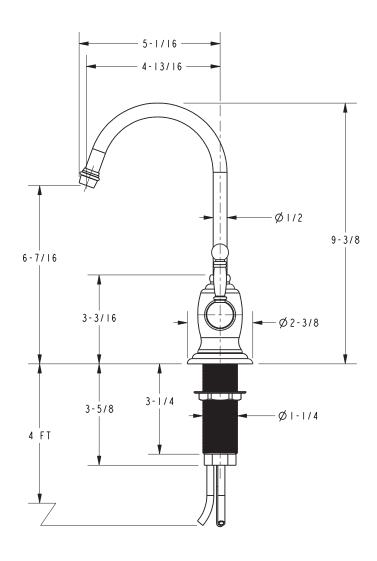

#### **Features**

- Solid brass construction
- Quarter-turn washerless ceramic disc valve cartridges
- · Spout assembly with integral supply hoses
- · Spring-loaded, normally closed lever handle
- 6-7/16" (16.4 cm) spout height at outlet
- 4-13/16" (12.2 cm) spout reach (c-c)
- 1.5 gallons (5.7 liters) per minute maximum flow rate
- For single hole configurations

#### Product Specification: Add "Color / Finish" suffix to Model number, below.

The Hot and Cold Water Dispenser Faucet shall be made of solid brass construction. Faucet shall incorporate a spout assembly with integral supply hoses and feature quarter-turn washerless ceramic disc valve cartridges. Faucet shall incorporate contemporary lever handles and feature a spring-loaded, normally closed hot lever mechanism. Hot and Cold Water Dispenser Faucet shall have a 1.5 gallons (5.7 liters) per minute maximum flow rate and accommodate single hole configurations. Product shall incorporate a 6-7/16" (16.4 cm) spout height at outlet and a 4-13/16" (12.2 cm) spout reach (c-c). Hot and Cold Water Dispenser Faucet shall be Newport Brass Model 107/\_\_\_\_\_. [Point-of-Use Water Heater shall be Newport Brass Model 5-036].

## Product Dimensions (units are in inches)