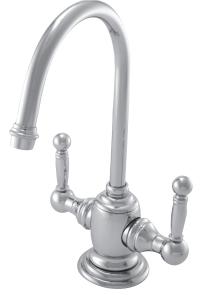

# **NADYA**

## **Hot and Cold Water Dispenser Faucet**

**107** 

#### Product Specification: Add "Color / Finish" suffix to Model number, below.

The Hot and Cold Water Dispenser Faucet shall be made of solid brass construction. Faucet shall incorporate a spout assembly with integral supply hoses and feature quarter-turn washerless ceramic disc valve cartridges. Faucet shall incorporate contemporary lever handles and feature a spring-loaded, normally closed hot lever mechanism. Hot and Cold Water Dispenser Faucet shall have a 1.5 gallons (5.7 liters) per minute maximum flow rate and accommodate single hole configurations. Product shall incorporate a 6-7/16" (16.4 cm) spout height at outlet and a 4-13/16" (12.2 cm) spout reach (c-c). Hot and Cold Water Dispenser Faucet shall be Newport Brass Model 107/\_\_\_\_\_. [Point-of-Use Water Heater shall be Newport Brass Model 5-036].