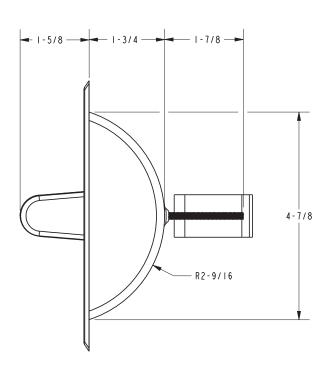

catalog for additional color/finish options.

#### **Toilet Tissue Holder**

10-89



| Specified Model |                               |                     |
|-----------------|-------------------------------|---------------------|
| Model           | Description                   | Colors   Finishes   |
| 10-89           | Recessed Toilet Tissue Holder | 15 15A 26 10B Other |

### Product Specification: Add "Color / Finish" Suffix to Model Number Below.

The Toilet Tissue Holder shall be made of solid brass construction and incorporate a recessed design with spring-loaded roller. Toilet Tissue Holder shall complement Newport Brass Annabella product series. Toilet Tissue Holder shall be Newport Brass Model 10-89/\_\_\_\_.

# **10-89**

## **Product Dimensions** (units are in inches)