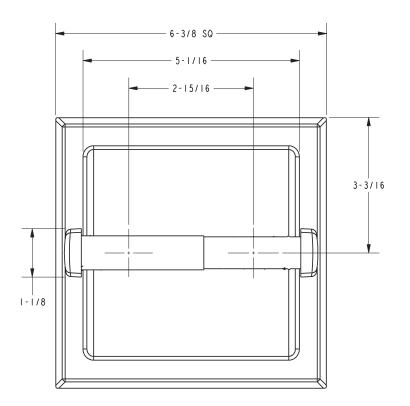

ss catalog for additional color/finish options.

#### **Toilet Tissue Holder**

10-89



| Specified Model |                               |                     |
|-----------------|-------------------------------|---------------------|
| Model           | Description                   | Colors   Finishes   |
| 10-89           | Recessed Toilet Tissue Holder | 15 15A 26 10B Other |

### Product Specification: Add "Color / Finish" Suffix to Model Number Below.

The Toilet Tissue Holder shall be made of solid brass construction and incorporate a recessed design with spring-loaded roller. Toilet Tissue Holder shall complement Newport Brass Annabella product series. Toilet Tissue Holder shall be Newport Brass Model 10-89/\_\_\_\_.

# **10-89**

## **Product Dimensions** (units are in inches)