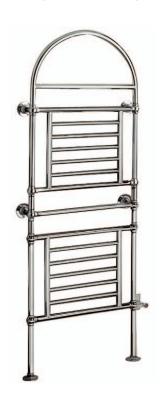

## EB49 EUROPEAN TRADITION ELECTRIC TOWEL WARMER

#### General

Provide MYSON EB49 EUROPEAN TRADITION electric towel warmer including accessories as scheduled. European Tradition towel warmers are made of 1-1/4" brass tube and fittings in a variety of finishes. The EB49 electric towel warmer is ETL approved.

Each EB49 towel warmer is constructed with integral 3-1/4" diameter wall and floor mounting flanges that are welded onto the back and bottom. The towel warmers are equipped with a PTC smart thermo control element certified ISO 9001 and a back lit on/ off rocker switch. Each unit is filled to a precise level with a glycol based heat transfer fluid for optimum convective flow, providing a constant surface temperature. Every unit is factory tested to insure the finest quality product with design temperature output.