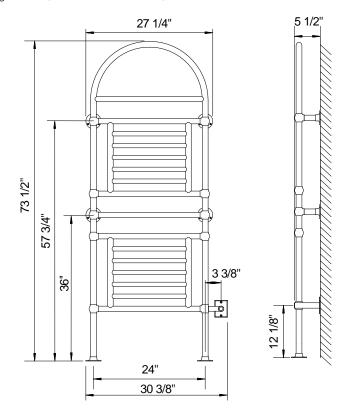

Each EB49 towel warmer is constructed with integral 3-1/4" diameter wall and floor mounting flanges that are welded onto the back and bottom. The towel warmers are equipped with a PTC smart thermo control element certified ISO 9001 and a back lit on/ off rocker switch. Each unit is filled to a precise level with a glycol based heat transfer fluid for optimum convective flow, providing a constant surface temperature. Every unit is factory tested to insure the finest quality product with design temperature output.

Standard Connection:Electrical Specifications:Weight:single gang box120 Vac 60 Hz 285 Watts150 lbs.