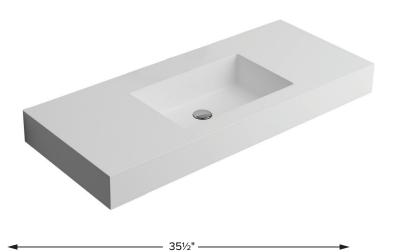

## Zermatt 90

| model 661           |
|---------------------|
| 35½" x 19¾" x 4.75" |
| WALL-MOUNTED        |
| Mineral Composite   |
| 51 lbs / 23 kg      |

Sink Options and Pricing

Part # and Description