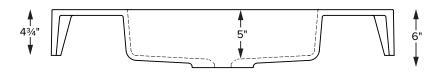

## Zermatt 90

| model 661           |
|---------------------|
| 35½" x 19¾" x 4.75" |
| WALL-MOUNTED        |
| Mineral Composite   |
| 51 lbs / 23 kg      |

Sink Options and Pricing

Part # and Description