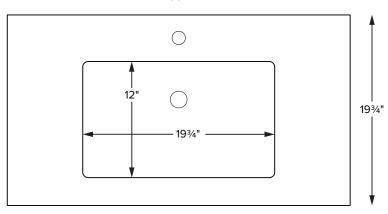

Base dimensions on counter top: 5" in diameter Always measure sink on-site to ensure cut-out accuracy.

## Zermatt 90

| model 661           |
|---------------------|
| 35½" x 19¾" x 4.75" |
| WALL-MOUNTED        |
| Mineral Composite   |
| 51 lbs / 23 kg      |

Sink Options and Pricing

Part # and Description