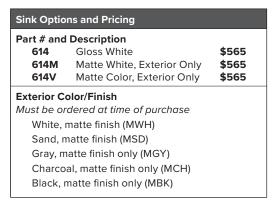

## acquabella®

Venet 1

| model 614         |
|-------------------|
| 17" × 7"          |
| VESSEL STYLE      |
| Mineral Composite |
| 32 lbs / 14.5 kg  |

## **ORDERING AND INSTALLATION**

- 1.75" drain opening
- Accommodates 1.25" to 1.5" OD lavatory drain kit
- Not available with an overflow
- One-piece construction •
- · Limited Lifetime Residential Product Warranty