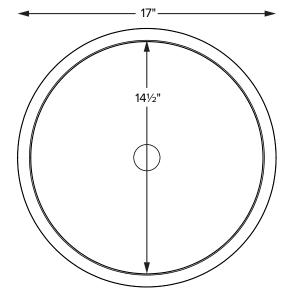

## acquabella®

Venet 1

| model 614         |
|-------------------|
| 17" × 7"          |
| VESSEL STYLE      |
| Mineral Composite |
| 32 lbs / 14.5 kg  |

Base dimensions on counter top: 5" in diameter Always measure sink on-site to ensure cut-out accuracy.

Before discarding packaging, check for accessories that may be inside.
All product measurements are ±1/2".
Specifications and configurations are subject to change without notice.
Measurements herein supersede all others published prior to publication date below.