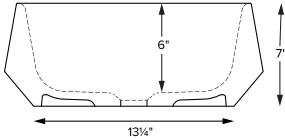

## acquabella®

Venet 1

| model 614         |
|-------------------|
| 17" × 7"          |
| VESSEL STYLE      |
| Mineral Composite |
| 32 lbs / 14.5 kg  |

Base dimensions on counter top: 5" in diameter Always measure sink on-site to ensure cut-out accuracy.

Before discarding packaging, check for accessories that may be inside.
All product measurements are ±1/2".
Specifications and configurations are subject to change without notice.
Measurements herein supersede all others published prior to publication date below.