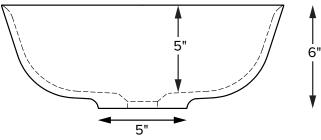

## acquabella®

Cristallo 3

|                   | model 611       |  |
|-------------------|-----------------|--|
|                   | 16.5" x 6"      |  |
|                   | VESSEL STYLE    |  |
| Mineral Composite |                 |  |
|                   | 10 lbs / 4.6 kg |  |

Base dimensions on counter top: 5" in diameter Always measure sink on-site to ensure cut-out accuracy.

Before discarding packaging, check for accessories that may be inside.
All product measurements are ±1/2".
Specifications and configurations are subject to change without notice.
Measurements herein supersede all others published prior to publication date below.