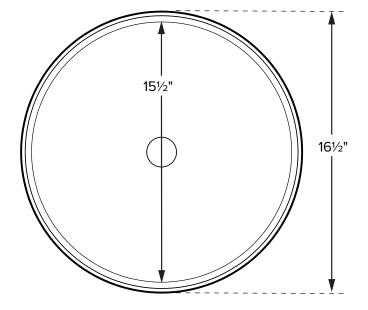

## acquabella®

Cristallo 3

|                   | model 611       |  |
|-------------------|-----------------|--|
|                   | 16.5" x 6"      |  |
|                   | VESSEL STYLE    |  |
| Mineral Composite |                 |  |
|                   | 10 lbs / 4.6 kg |  |

Base dimensions on counter top: 5" in diameter Always measure sink on-site to ensure cut-out accuracy.

Before discarding packaging, check for accessories that may be inside.
All product measurements are ±1/2".
Specifications and configurations are subject to change without notice.
Measurements herein supersede all others published prior to publication date below.