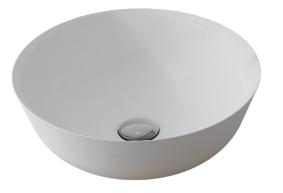

## acquabella®

Cristallo 3

|                   | model 611       |  |
|-------------------|-----------------|--|
|                   | 16.5" x 6"      |  |
|                   | VESSEL STYLE    |  |
| Mineral Composite |                 |  |
|                   | 10 lbs / 4.6 kg |  |