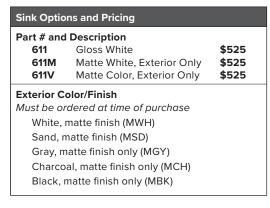

## acquabella®

Cristallo 3

|                   | model 611       |  |
|-------------------|-----------------|--|
|                   | 16.5" x 6"      |  |
|                   | VESSEL STYLE    |  |
| Mineral Composite |                 |  |
|                   | 10 lbs / 4.6 kg |  |