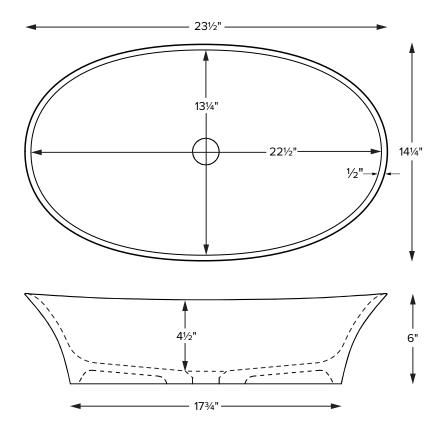

## acquabella®

Maricela

Base dimensions on counter top: 173/4" x 103/4" Always measure sink on-site to ensure cut-out accuracy.

| model 606           |  |
|---------------------|--|
| 23.5" x 14.25" x 6" |  |
| VESSEL STYLE        |  |
| Mineral Composite   |  |
| 18 lbs / 8 kg       |  |