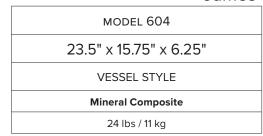

## acquabella

**James** 

Base dimensions on counter top: 213/4" x 133/4" Always measure sink on-site to ensure cut-out accuracy.