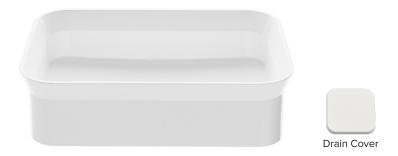

## **ORDERING AND INSTALLATION**

- 1.75" drain opening
- · Accommodates 1.25" to 1.5" OD lavatory drain kit
- · Not available with an overflow
- White drain cover included (check packaging carefully)
- · One-piece construction
- Limited Lifetime Residential Product Warranty