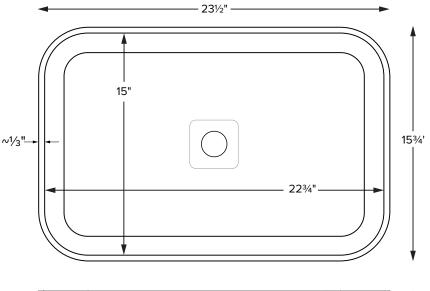

## acquabella

**James** 

Base dimensions on counter top: 213/4" x 133/4" Always measure sink on-site to ensure cut-out accuracy.