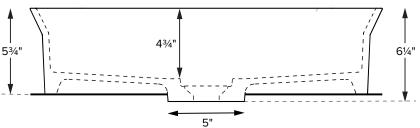

## **ORDERING AND INSTALLATION**

- 1.75" drain opening
- · Accommodates 1.25" to 1.5" OD lavatory drain kit
- · Not available with an overflow
- White drain cover included (check packaging carefully)
- · One-piece construction
- Limited Lifetime Residential Product Warranty