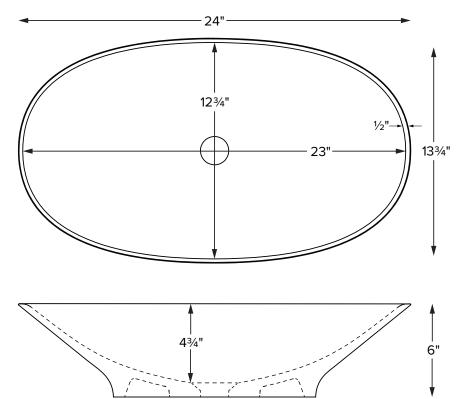

## MODEL 601 24" x 13.75" x 6" VESSEL STYLE **Mineral Composite** 18 lbs / 8 kg

Base dimensions on counter top: 121/2" x 81/4" Always measure sink on-site to ensure cut-out accuracy.

121/2"

Before discarding packaging, check for accessories that may be inside.
All product measurements are ±1/2".
Specifications and configurations are subject to change without notice.
Measurements herein supersede all others published prior to publication date below.