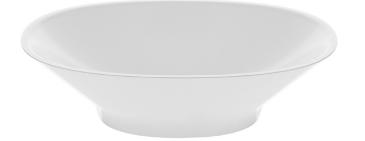

## acquabella®

Michelina





## MODEL 601 24" x 13.75" x 6" VESSEL STYLE **Mineral Composite** 18 lbs / 8 kg

## Sink Options and Pricing Part # and Description 601 Gloss White \$850 601M Matte White, Exterior Only \$850 601V Matte Color, Exterior Only \$850 **Exterior Color/Finish** Must be ordered at time of purchase White, matte finish (MWH) Sand, matte finish (MSD) Gray, matte finish only (MGY) Charcoal, matte finish only (MCH) Black, matte finish only (MBK)

## **ORDERING AND INSTALLATION**

- 1.75" drain opening
- Accommodates 1.25" to 1.5" OD lavatory drain kit
- · Not available with an overflow
- One-piece construction
- Limited Lifetime Residential Product Warranty

Base dimensions on counter top: 121/2" x 81/4" Always measure sink on-site to ensure cut-out accuracy.

121/2"



Before discarding packaging